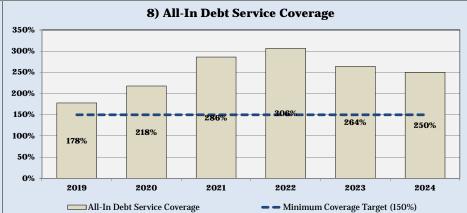

| Summary of Pro                             | ojected Rate A                   | djustments ar | ıd Key Opera | ting Results |             |             |  |  |  |  |  |  |
|--------------------------------------------|----------------------------------|---------------|--------------|--------------|-------------|-------------|--|--|--|--|--|--|
|                                            | Fiscal Year Ending September 30, |               |              |              |             |             |  |  |  |  |  |  |
| Description                                | 2019                             | 2020          | 2021         | 2022         | 2023        | 2024        |  |  |  |  |  |  |
| Adopted/Previously Recommended Rate        |                                  |               |              |              |             |             |  |  |  |  |  |  |
| Adjustments (Resolution No. 2017-R-24)     | 9.00%                            | 9.00%         | 9.00%        | 3.00%        | 3.00%       | N/A         |  |  |  |  |  |  |
| Proposed Water and Wastewater Rate         |                                  |               |              |              |             |             |  |  |  |  |  |  |
| Adjustments                                | N/A[1]                           | 9.00%         | 9.00%        | 3.00%        | 3.00%       | 3.00%       |  |  |  |  |  |  |
| System Revenue Surplus/(Deficiency) [2]    | (\$33,293)                       | (\$589,064)   | \$304,433    | \$272,756    | \$287,214   | \$132,500   |  |  |  |  |  |  |
| Operating Fund (Ending Balance) [3]        | \$2,550,169                      | \$2,264,948   | \$1,858,891  | \$2,104,328  | \$2,391,542 | \$2,220,853 |  |  |  |  |  |  |
| Days of Cash (Target of 45-90 Days of      |                                  |               |              |              |             |             |  |  |  |  |  |  |
| Rate Revenue) [3]                          | 88                               | 71            | 54           | 59           | 65          | 58          |  |  |  |  |  |  |
| Renewal and Replacement Fund (Ending       |                                  |               |              |              |             |             |  |  |  |  |  |  |
| Balance) [3]                               | \$178,543                        | \$553,953     | \$620,254    | \$830,301    | \$1,053,505 | \$699,954   |  |  |  |  |  |  |
| Charter Reserve Fund (Ending Balance)      | \$722,780                        | \$1,059,307   | \$1,395,835  | \$1,732,362  | \$1,732,362 | \$1,732,362 |  |  |  |  |  |  |
| Capital Reserves (Ending Balance) [4]      | \$841,875                        | \$1,213,120   | \$1,275,251  | \$1,481,124  | \$1,700,150 | \$1,342,417 |  |  |  |  |  |  |
| Senior Lien Debt Service Coverage          |                                  |               |              |              |             |             |  |  |  |  |  |  |
| (Test 1.00)                                | 1.18                             | 1.22          | 1.27         | 1.27         | 1.23        | 1.21        |  |  |  |  |  |  |
| Subordinate Lien Debt Service Coverage     |                                  |               |              |              |             |             |  |  |  |  |  |  |
| (Test 1.15)                                | 6.70                             | 7.86          | 6.11         | 6.32         | 5.90        | 4.85        |  |  |  |  |  |  |
| All-In Debt Service Coverage (Target 1.50) | 1.78                             | 2.18          | 2.86         | 3.06         | 2.64        | 2.50        |  |  |  |  |  |  |