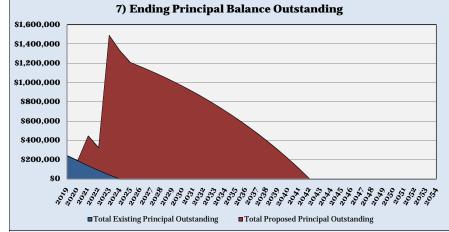

## **EXISTING AND PROPOSED DEBT**

Based on the debt service schedules for the outstanding bonds, SRF Loans, revenue notes, and proposed senior and subordinate lien debt, the annual debt service payments to be funded from rates is approximately \$2.2 million per year, increasing to \$2.3 million over the Forecast Period. Payments for the proposed senior lien debt, which represent a 40% allocation of the debt service proposed for the public works building project, are projected to begin in Fiscal Year 2023 and will be approximately \$330,000 annually. Payments for the proposed subordinate lien debts that will finance reclaimed line extensions, lift station rehabilitations, and water lines are projected to begin in Fiscal Year 2021 and will be approximately \$269,000, increasing to approximately \$435,000 by 2024. Existing and proposed debt service payments are summarized on Table 1-14.