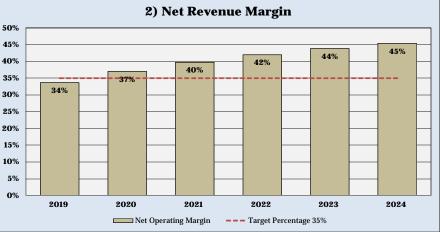

## **CASH BALANCES**

In Fiscal Year 2011, the City adopted Resolution No. 2011-R-20, which established a fund balance policy applying to all General Fund balances. Subsequently in Fiscal Year 2016 the City adopted Resolution No. 2016-R-40, which extended the fund balance policy to all operating funds including the water, wastewater, stormwater and sanitation enterprise funds. The adopted fund balance policy establishes a reserve balance target equal to 15% of the current fiscal year operating expenditures, excluding general fund transfers, with a maximum of 25%. If the reserve balance amount falls below targeted levels the City must begin a plan to achieve the minimum balance of 15% within five (5) years. A deposit of approximately \$337,000 per year for four years is projected and funded in the rate plan to meet this reserve requirement by Fiscal Year 2022. Additionally, the City targets an operating fund ending cash balance between of 45 to 90 days of rate revenue. The Operating Fund is projected to remain above the 45-day level

throughout the Forecast Period. Lastly, the City also targets a balance of 2% of gross depreciable assets in the Renewal and Replacement Fund for unforeseen contingencies. While this target is not achieved by the end of the Forecast Period, an increase in the Renewal and Replacement Fund balance is accumulating over time. All projected year end cash balances are summarized on Table 1-18 at the end of this section.