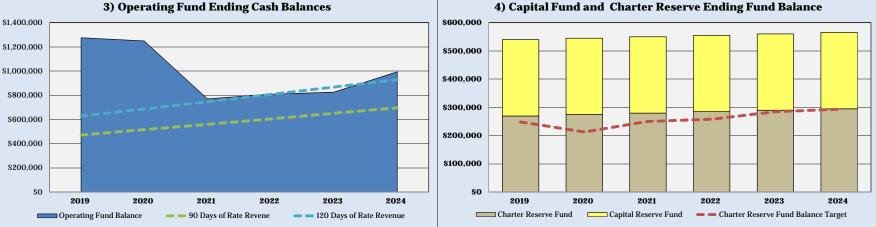

## **CASH BALANCES**

In Fiscal Year 2011, the City adopted Resolution No. 2011-R-20, which established a fund balance policy applying to all General Fund balances. Subsequently in Fiscal Year 2016 the City adopted Resolution No. 2016-R-40, which extended the fund balance policy to all operating funds including the water, wastewater, stormwater and sanitation enterprise funds. The adopted fund balance policy establishes a reserve balance target equal to 15% of the current fiscal year operating expenditures, excluding general fund transfers, with a maximum of 25%. If the reserve balance amount falls below targeted levels the City must begin a plan to achieve the minimum balance of 15% within five (5) years. A deposit of approximately \$337,000 per year for four years is projected and funded in the rate plan to meet this reserve requirement by Fiscal Year 2022. Additionally, the City targets an operating fund ending cash balance between of 45 to 90 days of rate revenue. The Operating Fund is projected to remain above the 45-day level

throughout the Forecast Period. Lastly, the City also targets a balance of 2% of gross depreciable assets in the Renewal and Replacement Fund for unforeseen contingencies. While this target is not achieved by the end of the Forecast Period, an increase in the Renewal and Replacement Fund balance is accumulating over time. All projected year end cash balances are summarized on Table 1-18 at the end of this section.