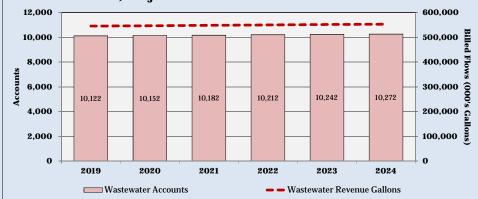

## **CUSTOMER GROWTH AND REVENUES**

Projected revenues from rates for the water and wastewater system were based on the schedule of water, wastewater, and reclaimed water rates and charges effective October 1, 2018. In order to calculate projected revenues from existing rates for the Forecast Period, the existing fiscal year 2019 rates were applied to projected billing statistics. Based on discussions with City staff, the revised growth projections recognize an average growth in customers of approximately 0.28%, or 30 accounts, per year throughout the Forecast Period and assumes that customer usage will remain at current levels, as shown in Tables 1-1 through 1-6. Based on these assumptions, system revenues at proposed rates are estimated to increase from approximately \$10.6 million to \$13.9 million per year over the Forecast Period. Other operating revenues such as tap-on fees, services charges, and penalties are projected, on average, to be approximately \$607,000 per year and interest earnings on unrestricted fund balances are estimated to average approximately \$13,600 per year, over the Forecast Period.

Summary of Historical and Projected Wastewater Accounts and Billable Flows

| Line     |                                                                                        |                   |                   | Historical        |                   |                   |                   | Project           | ed Fiscal Year E  | nding Santamba    | - 30              |                   |
|----------|----------------------------------------------------------------------------------------|-------------------|-------------------|-------------------|-------------------|-------------------|-------------------|-------------------|-------------------|-------------------|-------------------|-------------------|
|          | Description                                                                            | 2014              | 2015              | 2016              | 2017              | 2018              | 2019              | 2020              | 2021              | 2022              | 2023              | 2024              |
|          | INSIDE THE CITY                                                                        |                   |                   |                   |                   |                   |                   |                   |                   |                   |                   |                   |
|          | <u>Residential Single Family</u>                                                       |                   |                   |                   |                   |                   |                   |                   |                   |                   |                   |                   |
| 1        | Annual Account Growth                                                                  | N/A               | 47                | 56                | 10                | (1)               | 25                | 25                | 25                | 25                | 25                | 25                |
| 2        | Average Accounts Served During Year                                                    | 9,197             | 9,244             | 9,300             | 9,310             | 9,308             | 9,333             | 9,358             | 9,383             | 9,408             | 9,433             | 9,458             |
| 3        | Equivalent Residential Connections (ERCs)                                              | 9,200             | 9,244             | 9,300             | 9,310             | 9,310             | 9,335             | 9,360             | 9,385             | 9,410             | 9,435             | 9,460             |
| 4<br>5   | Wastewater Revenue Gallons (000s Gallons)<br>Average Monthly Usage (000s Gallons)      | 368,022<br>3.3    | 378,004<br>3.4    | 383,876<br>3.4    | 380,224<br>3.4    | 361,746<br>3.2    | 362,717<br>3.2    | 363,689<br>3.2    | 364,660<br>3.2    | 365,632<br>3.2    | 366,603<br>3.2    | 367,575<br>3.2    |
|          |                                                                                        |                   |                   |                   |                   |                   |                   |                   |                   |                   |                   |                   |
| 6        | Residential Multi Family<br>Annual Account Growth                                      | N/A               | 0                 | 0                 | 0                 | (1)               | 0                 | 0                 | 0                 | 0                 | 0                 | 0                 |
| 7        | Average Accounts Served During Year                                                    | 50                | 50                | 50                | 50                | 50                | 50                | 50                | 50                | 50                | 50                | 50                |
| 8        | Equivalent Residential Connections (ERCs)                                              | 130               | 131               | 131               | 50                | 132               | 132               | 132               | 132               | 132               | 132               | 132               |
| 9        | Wastewater Revenue Gallons (000s Gallons)                                              | 19,269            | 20,028            | 18,138            | 18,280            | 19,208            | 19,208            | 19,208            | 19,208            | 19,208            | 19,208            | 19,208            |
| 10       | Average Monthly Usage (000s Gallons)                                                   | 12.4              | 12.7              | 11.5              | 30.3              | 12.1              | 12.1              | 12.1              | 12.1              | 12.1              | 12.1              | 12.1              |
|          | <u>Commercial</u>                                                                      | 21/4              |                   | 2                 | 20                | 2                 | <i>.</i>          | ç                 | <i>.</i>          | <i>.</i>          | 5                 | ,                 |
| 11<br>12 | Annual Account Growth<br>Average Accounts Served During Year                           | N/A<br>396        | (1)<br>395        | 5<br>401          | 28<br>428         | 5<br>433          | 5<br>438          | 5<br>443          | 5<br>448          | 5<br>453          | 458               | 5<br>463          |
| 13       | Equivalent Residential Connections (ERCs)                                              | 831               | 822               | 836               | 435               | 878               | 883               | 888               | 893               | 898               | 903               | 908               |
| 14       | Wastewater Revenue Gallons (000s Gallons)                                              | 32,571            | 36,425            | 35,600            | 41,198            | 39,459            | 39,692            | 39,924            | 40,156            | 40,388            | 40,620            | 40,852            |
| 15       | Average Monthly Usage (000s Gallons)                                                   | 3.3               | 3.7               | 3.5               | 7.9               | 3.7               | 3.7               | 3.7               | 3.7               | 3.7               | 3.8               | 3.8               |
|          | Total Inside the City                                                                  |                   |                   |                   |                   |                   |                   |                   |                   |                   |                   |                   |
| 16       | Annual Account Growth                                                                  | N/A               | 46                | 61                | 38                | 3                 | 30                | 30                | 30                | 30                | 30                | 30                |
| 17       | Average Accounts Served During Year                                                    | 9,643             | 9,689<br>10,197   | 9,750             | 9,788<br>9,795    | 9,791             | 9,821<br>10,349   | 9,851             | 9,881             | 9,911             | 9,941             | 9,971<br>10,499   |
| 18<br>19 | Equivalent Residential Connections (ERCs)<br>Wastewater Revenue Gallons (000s Gallons) | 10,161<br>419,862 | 434,457           | 10,267<br>437,614 | 9,795<br>439,702  | 10,319<br>420,413 | 421,616           | 10,379<br>422,820 | 10,409<br>424,024 | 10,439<br>425,227 | 10,469<br>426,431 | 427,634           |
| 20       | Average Monthly Usage (000s Gallons)                                                   | 3.4               | 3.6               | 3.6               | 3.7               | 3.4               | 3.4               | 3.4               | 3.4               | 3.4               | 3.4               | 3.4               |
|          | OUTSIDE THE CITY                                                                       |                   |                   |                   |                   |                   |                   |                   |                   |                   |                   |                   |
|          | Residential Single Family                                                              |                   |                   |                   |                   |                   |                   |                   |                   |                   |                   |                   |
| 21       | Annual Account Growth                                                                  | N/A               | 2                 | 0                 | (1)               | (2)               | 0                 | 0                 | 0                 | 0                 | 0                 | 0                 |
| 22       | Average Accounts Served During Year                                                    | 302               | 304               | 304               | 303               | 301               | 301               | 301<br>301        | 301               | 301<br>301        | 301               | 301<br>301        |
| 23<br>24 | Equivalent Residential Connections (ERCs)<br>Wastewater Revenue Gallons (000s Gallons) | 310<br>7,312      | 304<br>8,369      | 304<br>8,108      | 303<br>8,321      | 301<br>8,031      | 301<br>8,031      | 8,031             | 301<br>8,031      | 8,031             | 301<br>8,031      | 8,031             |
| 25       | Average Monthly Usage (000s Gallons)                                                   | 2.0               | 2.3               | 2.2               | 2.3               | 2.2               | 2.2               | 2.2               | 2.2               | 2.2               | 2.2               | 2.2               |
|          | Residential Multi Family                                                               |                   |                   |                   |                   |                   |                   |                   |                   |                   |                   |                   |
| 26       | Annual Account Growth                                                                  | N/A               | 0                 | 0                 | (0)               | 0                 | 0                 | 0                 | 0                 | 0                 | 0                 | 0                 |
| 27       | Average Accounts Served During Year                                                    | 0                 | 0                 | 0                 | 0                 | 0                 | 0                 | 0                 | 0                 | 0                 | 0                 | 0                 |
| 28       | Equivalent Residential Connections (ERCs)                                              | 0                 | 0                 | 0                 | 0                 | 0                 | 0                 | 0                 | 0                 | 0                 | 0                 | 0                 |
| 29<br>30 | Wastewater Revenue Gallons (000s Gallons)<br>Average Monthly Usage (000s Gallons)      | 0<br>0.0          | 0<br>0.0          | 0<br>0.0          | 0<br>0.0          | 0.0               | 0<br>0.0          | 0<br>0.0          | 0<br>0.0          | 0<br>0.0          | 0<br>0.0          | 0<br>0.0          |
| 50       | Average Monthly Usage (0003 Gallons)                                                   | 0.0               | 0.0               | 0.0               | 0.0               | 0.0               | 0.0               | 0.0               | 0.0               | 0.0               | 0.0               | 0.0               |
| 31       | Commercial<br>Annual Account Growth                                                    | N/A               | 0                 | (0)               | (1)               | (1)               | 0                 | 0                 | 0                 | 0                 | 0                 | 0                 |
| 32       | Average Accounts Served During Year                                                    | 2                 | 2                 | 2                 | 1                 | 0                 | 0                 | 0                 | 0                 | 0                 | 0                 | 0                 |
| 33       | Equivalent Residential Connections (ERCs)                                              | 4                 | 5                 | 4                 | 1                 | 0                 | 0                 | 0                 | 0                 | 0                 | 0                 | 0                 |
| 34       | Wastewater Revenue Gallons (000s Gallons)                                              | 56                | 53                | 31                | 62                | 0                 | 0                 | 0                 | 0                 | 0                 | 0                 | 0                 |
| 35       | Average Monthly Usage (000s Gallons)                                                   | 1.3               | 0.9               | 0.6               | 5.2               | 0.0               | 0.0               | 0.0               | 0.0               | 0.0               | 0.0               | 0.0               |
|          | Total Outside the City                                                                 |                   |                   |                   |                   |                   |                   |                   |                   |                   |                   |                   |
| 36<br>37 | Annual Account Growth                                                                  | N/A<br>305        | 2<br>306          | (0)<br>306        | (2)<br>304        | (3)<br>301        | 0<br>301          | 0<br>301          | 0<br>301          | 0<br>301          | 0<br>301          | 0<br>301          |
| 37       | Average Accounts Served During Year<br>Equivalent Residential Connections (ERCs)       | 305<br>314        | 306               | 306               | 304<br>304        | 301               | 301               | 301<br>301        | 301               | 301               | 301               | 301               |
| 39       | Wastewater Revenue Gallons (000s Gallons)                                              | 7,368             | 8,422             | 8,139             | 8,384             | 8,031             | 8,031             | 8,031             | 8,031             | 8,031             | 8,031             | 8,031             |
| 40       | Average Monthly Usage (000s Gallons)                                                   | 2.0               | 2.3               | 2.2               | 2.3               | 2.2               | 2.2               | 2.2               | 2.2               | 2.2               | 2.2               | 2.2               |
|          | TOTAL RETAIL WASTEWATER SYSTEM                                                         |                   |                   |                   |                   |                   |                   |                   |                   |                   |                   |                   |
| 41       | Annual Account Growth                                                                  | N/A               | 47                | 61                | 36                | (0)               | 30                | 30                | 30                | 30                | 30                | 30                |
| 42       | Average Accounts Served During Year                                                    | 9,948             | 9,995             | 10,056            | 10,092            | 10,092            | 10,122            | 10,152            | 10,182            | 10,212            | 10,242            | 10,272            |
| 43<br>44 | Equivalent Residential Connections (ERCs)<br>Wastewater Revenue Gallons (000s Gallons) | 10,475<br>427,230 | 10,506<br>442,879 | 10,575<br>445,753 | 10,099<br>448,086 | 10,621<br>428,444 | 10,651<br>429,648 | 10,681<br>430,851 | 10,711<br>432,055 | 10,741<br>433,258 | 10,771<br>434,462 | 10,801<br>435,666 |
| 44       | Average Monthly Usage (000s Gallons)                                                   | 427,230           | 442,879           | 445,755<br>3.5    | 448,088<br>3.7    | 428,444           | 429,648           | 430,831<br>3.4    | 432,033           | 455,258           | 434,462           | 435,666           |
|          |                                                                                        |                   |                   |                   |                   |                   |                   |                   |                   |                   |                   |                   |
| 46       | TOTAL COMBINED SYSTEM<br>Wastewater Revenue Gallons (000s Gallons)                     | 427,230           | 442,879           | 445,753           | 448,086           | 428,444           | 429,648           | 430,851           | 432,055           | 433,258           | 434,462           | 435,666           |
| 47       | Treated Wastewater Flows                                                               | 519,642           | 562,556           | 566,207           | 569,170           | 544,221           | 545,758           | 547,295           | 548,832           | 550,370           | 551,907           | 553,444           |
| 48       | Less RO Plant Brine Disposal to WWTP                                                   | 0                 | 0                 | 0                 | 1                 | 0                 | 0                 | 0                 | 0                 | 0                 | 0                 | 0                 |
| 49       | Net Wastewater Treated For Retail Service Area                                         | 519,642           | 562,556           | 566,207           | 569,171           | 544,221           | 545,758           | 547,295           | 548,832           | 550,370           | 551,907           | 553,444           |
| 50       | Retail Service ERCs                                                                    | 10,475            | 10,506            | 10,575            | 10,099            | 10,621            | 10,651            | 10,681            | 10,711            | 10,741            | 10,771            | 10,801            |
| 51       | Wastewater Treated Flow per ERC (Kgal)                                                 | 49.61             | 53.55             | 53.54             | 56.36             | 51.24             | 51.24             | 51.24             | 51.24             | 51.24             | 51.24             | 51.24             |