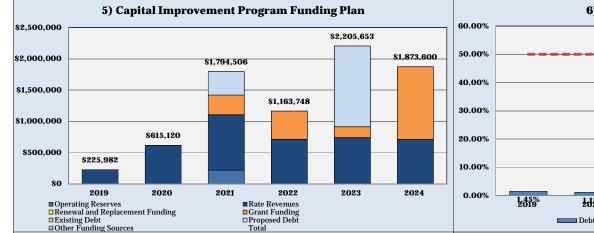

## **CAPITAL IMPROVEMENT PLAN**

The Capital Improvement Program ("CIP") relied upon in this analysis was based on the Fiscal Year 2019 - 2024 CIP, as provided by City. The City's project cost estimates were based on current year dollars and therefore these projected amounts were escalated by the Engineering News-Record ("ENR") index, which has been approximately 3.0% per year, to account for estimated cost inflation over the Forecast Period. The CIP includes approximately \$36.6 million in improvements, renewals and replacements, and regulatory related investments. The financial forecast assumes that the anticipated CIP will be fully funded through a combination of rate revenues, cash reserves, assessments, and proposed debt as shown on Table 1-13.