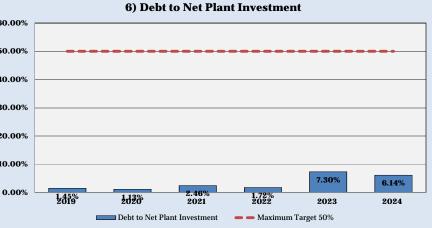

|         |         |         |         | Stormwater Assessment Fee     | 5.02      | 5.02     | 5.48       | 5.94        | 6.40     | 6.86     | 7.32      |
| Combined Adjustment             | N/A     | 9.09%   | 8.33%   | 7.69%   | 7.14%   | 6.67%   | Total Stormwater Bill         | \$11.00   | \$11.00  | \$12.00    | \$13.00     | \$14.00  | \$15.00  | \$16.00   |
| Cumulative Adjustment           | N/A     | 9.09%   | 18.18%  | 27.27%  | 36.36%  | 45.45%  | Monthly Increase - Total      | N/A       | \$0.00   | \$1.00     | \$1.00      | \$1.00   | \$1.00   | \$1.00    |
|                                 |         |         |         |         |         |         |                               |           |          |            |             |          |          |           |













#### Appendix 3 City of Edgewater, Florida Stormwater Utility Rate Study



#### Stormwater System Financial Dashboards and Performance Metrics

| Description                                                                           | 2019             | 2020             | 2021             | 2022             | 2023             | 2024             | Description                                               | 2019 Base       | 2019              | 2020                 | 2021                   | 2022              | 2023              | 2024               |
|---------------------------------------------------------------------------------------|------------------|------------------|------------------|------------------|------------------|------------------|---------------------------------