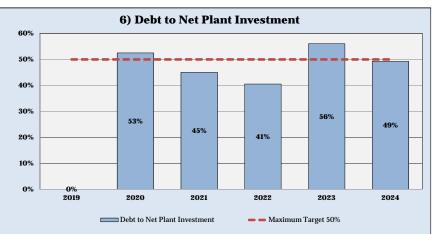

## **EXISTING AND PROPOSED DEBT**

Based on the debt service schedules for the outstanding bonds, SRF Loans, revenue notes, and proposed senior and subordinate lien debt, the annual debt service payments to be funded from rates is approximately \$2.2 million per year, increasing to \$2.3 million over the Forecast Period. Payments for the proposed senior lien debt, which represent a 40% allocation of the debt service proposed for the public works building project, are projected to begin in Fiscal Year 2023 and will be approximately \$330,000 annually. Payments for the proposed subordinate lien debts that will finance reclaimed line extensions, lift station rehabilitations, and water lines are projected to begin in Fiscal Year 2021 and will be approximately \$269,000, increasing to approximately \$435,000 by 2024. Existing and proposed debt service payments are summarized on Table 1-14.

| Summary of Pro                             | ojected Rate A                   | djustments ar | ıd Key Opera | ting Results |             |             |  |  |  |  |  |  |
|--------------------------------------------|----------------------------------|---------------|--------------|--------------|-------------|-------------|--|--|--|--|--|--|
|                                            | Fiscal Year Ending September 30, |               |              |              |             |             |  |  |  |  |  |  |
| Description                                | 2019                             | 2020          | 2021         | 2022         | 2023        | 2024        |  |  |  |  |  |  |
| Adopted/Previously Recommended Rate        |                                  |               |              |              |             |             |  |  |  |  |  |  |
| Adjustments (Resolution No. 2017-R-24)     | 9.00%                            | 9.00%         | 9.00%        | 3.00%        | 3.00%       | N/A         |  |  |  |  |  |  |
| Proposed Water and Wastewater Rate         |                                  |               |              |              |             |             |  |  |  |  |  |  |
| Adjustments                                | N/A[1]                           | 9.00%         | 9.00%        | 3.00%        | 3.00%       | 3.00%       |  |  |  |  |  |  |
| System Revenue Surplus/(Deficiency) [2]    | (\$33,293)                       | (\$589,064)   | \$304,433    | \$272,756    | \$287,214   | \$132,500   |  |  |  |  |  |  |
| Operating Fund (Ending Balance) [3]        | \$2,550,169                      | \$2,264,948   | \$1,858,891  | \$2,104,328  | \$2,391,542 | \$2,220,853 |  |  |  |  |  |  |
| Days of Cash (Target of 45-90 Days of      |                                  |               |              |              |             |             |  |  |  |  |  |  |
| Rate Revenue) [3]                          | 88                               | 71            | 54           | 59           | 65          | 58          |  |  |  |  |  |  |
| Renewal and Replacement Fund (Ending       |                                  |               |              |              |             |             |  |  |  |  |  |  |
| Balance) [3]                               | \$178,543                        | \$553,953     | \$620,254    | \$830,301    | \$1,053,505 | \$699,954   |  |  |  |  |  |  |
| Charter Reserve Fund (Ending Balance)      | \$722,780                        | \$1,059,307   | \$1,395,835  | \$1,732,362  | \$1,732,362 | \$1,732,362 |  |  |  |  |  |  |
| Capital Reserves (Ending Balance) [4]      | \$841,875                        | \$1,213,120   | \$1,275,251  | \$1,481,124  | \$1,700,150 | \$1,342,417 |  |  |  |  |  |  |
| Senior Lien Debt Service Coverage          |                                  |               |              |              |             |             |  |  |  |  |  |  |
| (Test 1.00)                                | 1.18                             | 1.22          | 1.27         | 1.27         | 1.23        | 1.21        |  |  |  |  |  |  |
| Subordinate Lien Debt Service Coverage     |                                  |               |              |              |             |             |  |  |  |  |  |  |
| (Test 1.15)                                | 6.70                             | 7.86          | 6.11         | 6.32         | 5.90        | 4.85        |  |  |  |  |  |  |
| All-In Debt Service Coverage (Target 1.50) | 1.78                             | 2.18          | 2.86         | 3.06         | 2.64        | 2.50        |  |  |  |  |  |  |