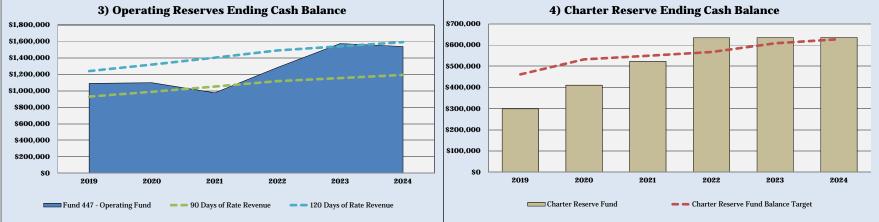

## **CASH BALANCES**

In Fiscal Year 2011, the City adopted Resolution No. 2011-R-20, which established a fund balance policy applying to all General Fund balances. Subsequently in Fiscal Year 2016 the City adopted Resolution No. 2016-R-40, which extended the fund balance policy to all operating funds including the water, wastewater, stormwater and sanitation enterprise funds. The adopted fund balance policy establishes a reserve balance target equal to 15% of the current fiscal year operating expenditures, excluding general fund transfers, with a maximum of 25%. If the reserve balance amount falls below targeted levels the City must begin a plan to achieve the minimum balance of 15% within five (5) years. A deposit of approximately \$337,000 per year for four years is projected and funded in the rate plan to meet this reserve requirement by Fiscal Year 2022. Additionally, the City targets an operating fund ending cash balance between of 45 to 90 days of rate revenue. The Operating Fund is projected to remain above the 45-day level

throughout the Forecast Period. Lastly, the City also targets a balance of 2% of gross depreciable assets in the Renewal and Replacement Fund for unforeseen contingencies. While this target is not achieved by the end of the Forecast Period, an increase in the Renewal and Replacement Fund balance is accumulating over time. All projected year end cash balances are summarized on Table 1-18 at the end of this section.

| Summary of Pro                             | ojected Rate A                   | djustments ar | ıd Key Opera | ting Results |             |             |  |  |  |  |  |  |
|--------------------------------------------|----------------------------------|---------------|--------------|--------------|-------------|-------------|--|--|--|--|--|--|
|                                            | Fiscal Year Ending September 30, |               |              |              |             |             |  |  |  |  |  |  |
| Description                                | 2019                             | 2020          | 2021         | 2022         | 2023        | 2024        |  |  |  |  |  |  |
| Adopted/Previously Recommended Rate        |                                  |               |              |              |             |             |  |  |  |  |  |  |
| Adjustments (Resolution No. 2017-R-24)     | 9.00%                            | 9.00%         | 9.00%        | 3.00%        | 3.00%       | N/A         |  |  |  |  |  |  |
| Proposed Water and Wastewater Rate         |                                  |               |              |              |             |             |  |  |  |  |  |  |
| Adjustments                                | N/A[1]                           | 9.00%         | 9.00%        | 3.00%        | 3.00%       | 3.00%       |  |  |  |  |  |  |
| System Revenue Surplus/(Deficiency) [2]    | (\$33,293)                       | (\$589,064)   | \$304,433    | \$272,756    | \$287,214   | \$132,500   |  |  |  |  |  |  |
| Operating Fund (Ending Balance) [3]        | \$2,550,169                      | \$2,264,948   | \$1,858,891  | \$2,104,328  | \$2,391,542 | \$2,220,853 |  |  |  |  |  |  |
| Days of Cash (Target of 45-90 Days of      |                                  |               |              |              |             |             |  |  |  |  |  |  |
| Rate Revenue) [3]                          | 88                               | 71            | 54           | 59           | 65          | 58          |  |  |  |  |  |  |
| Renewal and Replacement Fund (Ending       |                                  |               |              |              |             |             |  |  |  |  |  |  |
| Balance) [3]                               | \$178,543                        | \$553,953     | \$620,254    | \$830,301    | \$1,053,505 | \$699,954   |  |  |  |  |  |  |
| Charter Reserve Fund (Ending Balance)      | \$722,780                        | \$1,059,307   | \$1,395,835  | \$1,732,362  | \$1,732,362 | \$1,732,362 |  |  |  |  |  |  |
| Capital Reserves (Ending Balance) [4]      | \$841,875                        | \$1,213,120   | \$1,275,251  | \$1,481,124  | \$1,700,150 | \$1,342,417 |  |  |  |  |  |  |
| Senior Lien Debt Service Coverage          |                                  |               |              |              |             |             |  |  |  |  |  |  |
| (Test 1.00)                                | 1.18                             | 1.22          | 1.27         | 1.27         | 1.23        | 1.21        |  |  |  |  |  |  |
| Subordinate Lien Debt Service Coverage     |                                  |               |              |              |             |             |  |  |  |  |  |  |
| (Test 1.15)                                | 6.70                             | 7.86          | 6.11         | 6.32         | 5.90        | 4.85        |  |  |  |  |  |  |
| All-In Debt Service Coverage (Target 1.50) | 1.78                             | 2.18          | 2.86         | 3.06         | 2.64        | 2.50        |  |  |  |  |  |  |