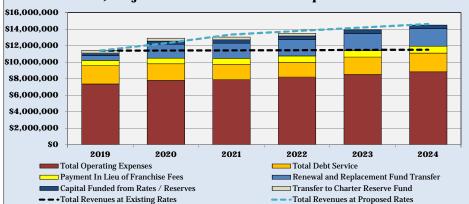

## **CUSTOMER GROWTH AND REVENUES**

Projected revenues from rates for the water and wastewater system were based on the schedule of water, wastewater, and reclaimed water rates and charges effective October 1, 2018. In order to calculate projected revenues from existing rates for the Forecast Period, the existing fiscal year 2019 rates were applied to projected billing statistics. Based on discussions with City staff, the revised growth projections recognize an average growth in customers of approximately 0.28%, or 30 accounts, per year throughout the Forecast Period and assumes that customer usage will remain at current levels, as shown in Tables 1-1 through 1-6. Based on these assumptions, system revenues at proposed rates are estimated to increase from approximately \$10.6 million to \$13.9 million per year over the Forecast Period. Other operating revenues such as tap-on fees, services charges, and penalties are projected, on average, to be approximately \$607,000 per year and interest earnings on unrestricted fund balances are estimated to average approximately \$13,600 per year, over the Forecast Period.

## **CAPITAL IMPROVEMENT PLAN**

The Capital Improvement Program ("CIP") relied upon in this analysis was based on the Fiscal Year 2019 - 2024 CIP, as provided by City. The City's project cost estimates were based on current year dollars and therefore these projected amounts were escalated by the Engineering News-Record ("ENR") index, which has been approximately 3.0% per year, to account for estimated cost inflation over the Forecast Period. The CIP includes approximately \$36.6 million in improvements, renewals and replacements, and regulatory related investments. The financial forecast assumes that the anticipated CIP will be fully funded through a combination of rate revenues, cash reserves, assessments, and proposed debt as shown on Table 1-13.

## **EXISTING AND PROPOSED DEBT**

Based on the debt service schedules for the outstanding bonds, SRF Loans, revenue notes, and proposed senior and subordinate lien debt, the annual debt service payments to be funded from rates is approximately \$2.2 million per year, increasing to \$2.3 million over the Forecast Period. Payments for the proposed senior lien debt, which represent a 40% allocation of the debt service proposed for the public works building project, are projected to begin in Fiscal Year 2023 and will be approximately \$330,000 annually. Payments for the proposed subordinate lien debts that will finance reclaimed line extensions, lift station rehabilitations, and water lines are projected to begin in Fiscal Year 2021 and will be approximately \$269,000, increasing to approximately \$435,000 by 2024. Existing and proposed debt service payments are summarized on Table 1-14.

## TRANSFERS

In order to fund ongoing renewal and replacement projects anticipated by the City, an annual transfer to the renewal and replacement fund from rate revenues is recommended. The transfer starts at 5.8% of the prior year's revenues and increases gradually to 15.0%, effectively, by the end of the Forecast Period and is shown in Table 1-15. Additionally, the City transfers 5.9% of the prior year's water and wastewater gross revenues to the General Fund in the form of a Payment in-Lieu-of Franchise Fee ("PILOFF"). These amounts are funded each year of the Forecast Period and average approximately \$739,000 annually (starting at \$639,000 in 2019 and increasing to \$830,000 by 2024), as shown in Table 1-17.