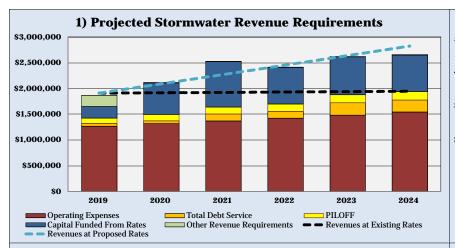

## **CAPITAL IMPROVEMENT PLAN**

The Capital Improvement Program ("CIP") relied upon in this analysis was based on the Fiscal Year 2019 - 2024 CIP, as provided by City. The City's project cost estimates were based on current year dollars and therefore these projected amounts were escalated by the Engineering News-Record ("ENR") index, which has been approximately 3.0% per year, to account for estimated cost inflation over the Forecast Period. The CIP includes approximately \$36.6 million in improvements, renewals and replacements, and regulatory related investments. The financial forecast assumes that the anticipated CIP will be fully funded through a combination of rate revenues, cash reserves, assessments, and proposed debt as shown on Table 1-13.

## **EXISTING AND PROPOSED DEBT**

Based on the debt service schedules for the outstanding bonds, SRF Loans, revenue notes, and proposed senior and subordinate lien debt, the annual debt service payments to be funded from rates is approximately \$2.2 million per year, increasing to \$2.3 million over the Forecast Period. Payments for the proposed senior lien debt, which represent a 40% allocation of the debt service proposed for the public works building project, are projected to begin in Fiscal Year 2023 and will be approximately \$330,000 annually. Payments for the proposed subordinate lien debts that will finance reclaimed line extensions, lift station rehabilitations, and water lines are projected to begin in Fiscal Year 2021 and will be approximately \$269,000, increasing to approximately \$435,000 by 2024. Existing and proposed debt service payments are summarized on Table 1-14.

## TRANSFERS

In order to fund ongoing renewal and replacement projects anticipated by the City, an annual transfer to the renewal and replacement fund from rate revenues is recommended. The transfer starts at 5.8% of the prior year's revenues and increases gradually to 15.0%, effectively, by the end of the Forecast Period and is shown in Table 1-15. Additionally, the City transfers 5.9% of the prior year's water and wastewater gross revenues to the General Fund in the form of a Payment in-Lieu-of Franchise Fee ("PILOFF"). These amounts are funded each year of the Forecast Period and average approximately \$739,000 annually (starting at \$639,000 in 2019 and increasing to \$830,000 by 2024), as shown in Table 1-17.