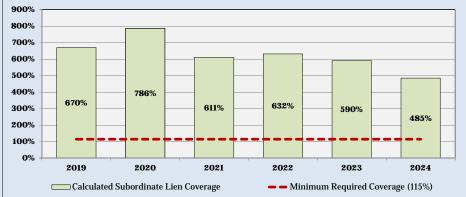

| Summary of Pro                             | ojected Rate A                   | djustments ar | ıd Key Opera | ting Results |             |             |  |  |  |  |  |  |
|--------------------------------------------|----------------------------------|---------------|--------------|--------------|-------------|-------------|--|--|--|--|--|--|
|                                            | Fiscal Year Ending September 30, |               |              |              |             |             |  |  |  |  |  |  |
| Description                                | 2019                             | 2020          | 2021         | 2022         | 2023        | 2024        |  |  |  |  |  |  |
| Adopted/Previously Recommended Rate        |                                  |               |              |              |             |             |  |  |  |  |  |  |
| Adjustments (Resolution No. 2017-R-24)     | 9.00%                            | 9.00%         | 9.00%        | 3.00%        | 3.00%       | N/A         |  |  |  |  |  |  |
| Proposed Water and Wastewater Rate         |                                  |               |              |              |             |             |  |  |  |  |  |  |
| Adjustments                                | N/A[1]                           | 9.00%         | 9.00%        | 3.00%        | 3.00%       | 3.00%       |  |  |  |  |  |  |
| System Revenue Surplus/(Deficiency) [2]    | (\$33,293)                       | (\$589,064)   | \$304,433    | \$272,756    | \$287,214   | \$132,500   |  |  |  |  |  |  |
| Operating Fund (Ending Balance) [3]        | \$2,550,169                      | \$2,264,948   | \$1,858,891  | \$2,104,328  | \$2,391,542 | \$2,220,853 |  |  |  |  |  |  |
| Days of Cash (Target of 45-90 Days of      |                                  |               |              |              |             |             |  |  |  |  |  |  |
| Rate Revenue) [3]                          | 88                               | 71            | 54           | 59           | 65          | 58          |  |  |  |  |  |  |
| Renewal and Replacement Fund (Ending       |                                  |               |              |              |             |             |  |  |  |  |  |  |
| Balance) [3]                               | \$178,543                        | \$553,953     | \$620,254    | \$830,301    | \$1,053,505 | \$699,954   |  |  |  |  |  |  |
| Charter Reserve Fund (Ending Balance)      | \$722,780                        | \$1,059,307   | \$1,395,835  | \$1,732,362  | \$1,732,362 | \$1,732,362 |  |  |  |  |  |  |
| Capital Reserves (Ending Balance) [4]      | \$841,875                        | \$1,213,120   | \$1,275,251  | \$1,481,124  | \$1,700,150 | \$1,342,417 |  |  |  |  |  |  |
| Senior Lien Debt Service Coverage          |                                  |               |              |              |             |             |  |  |  |  |  |  |
| (Test 1.00)                                | 1.18                             | 1.22          | 1.27         | 1.27         | 1.23        | 1.21        |  |  |  |  |  |  |
| Subordinate Lien Debt Service Coverage     |                                  |               |              |              |             |             |  |  |  |  |  |  |
| (Test 1.15)                                | 6.70                             | 7.86          | 6.11         | 6.32         | 5.90        | 4.85        |  |  |  |  |  |  |
| All-In Debt Service Coverage (Target 1.50) | 1.78                             | 2.18          | 2.86         | 3.06         | 2.64        | 2.50        |  |  |  |  |  |  |