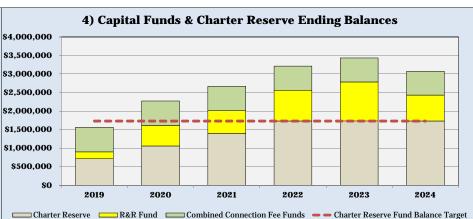

## TRANSFERS

In order to fund ongoing renewal and replacement projects anticipated by the City, an annual transfer to the renewal and replacement fund from rate revenues is recommended. The transfer starts at 5.8% of the prior year's revenues and increases gradually to 15.0%, effectively, by the end of the Forecast Period and is shown in Table 1-15. Additionally, the City transfers 5.9% of the prior year's water and wastewater gross revenues to the General Fund in the form of a Payment in-Lieu-of Franchise Fee ("PILOFF"). These amounts are funded each year of the Forecast Period and average approximately \$739,000 annually (starting at \$639,000 in 2019 and increasing to \$830,000 by 2024), as shown in Table 1-17.

throughout the Forecast Period. Lastly, the City also targets a balance of 2% of gross depreciable assets in the Renewal and Replacement Fund for unforeseen contingencies. While this target is not achieved by the end of the Forecast Period, an increase in the Renewal and Replacement Fund balance is accumulating over time. All projected year end cash balances are summarized on Table 1-18 at the end of this section.