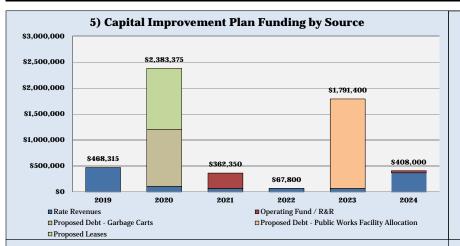

## **CAPITAL IMPROVEMENT PLAN**

The Capital Improvement Program ("CIP") relied upon in this analysis was based on the Fiscal Year 2019 - 2024 CIP, as provided by City. The City's project cost estimates were based on current year dollars and therefore these projected amounts were escalated by the Engineering News-Record ("ENR") index, which has been approximately 3.0% per year, to account for estimated cost inflation over the Forecast Period. The CIP includes approximately \$36.6 million in improvements, renewals and replacements, and regulatory related investments. The financial forecast assumes that the anticipated CIP will be fully funded through a combination of rate revenues, cash reserves, assessments, and proposed debt as shown on Table 1-13.

## **EXISTING AND PROPOSED DEBT**

Based on the debt service schedules for the outstanding bonds, SRF Loans, revenue notes, and proposed senior and subordinate lien debt, the annual debt service payments to be funded from rates is approximately \$2.2 million per year, increasing to \$2.3 million over the Forecast Period. Payments for the proposed senior lien debt, which represent a 40% allocation of the debt service proposed for the public works building project, are projected to begin in Fiscal Year 2023 and will be approximately \$330,000 annually. Payments for the proposed subordinate lien debts that will finance reclaimed line extensions, lift station rehabilitations, and water lines are projected to begin in Fiscal Year 2021 and will be approximately \$269,000, increasing to approximately \$435,000 by 2024. Existing and proposed debt service payments are summarized on Table 1-14.