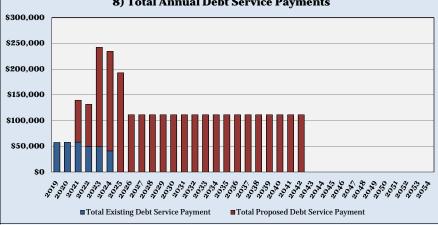

## **EXISTING AND PROPOSED DEBT**

Based on the debt service schedules for the outstanding bonds, SRF Loans, revenue notes, and proposed senior and subordinate lien debt, the annual debt service payments to be funded from rates is approximately \$2.2 million per year, increasing to \$2.3 million over the Forecast Period. Payments for the proposed senior lien debt, which represent a 40% allocation of the debt service proposed for the public works building project, are projected to begin in Fiscal Year 2023 and will be approximately \$330,000 annually. Payments for the proposed subordinate lien debts that will finance reclaimed line extensions, lift station rehabilitations, and water lines are projected to begin in Fiscal Year 2021 and will be approximately \$269,000, increasing to approximately \$435,000 by 2024. Existing and proposed debt service payments are summarized on Table 1-14.