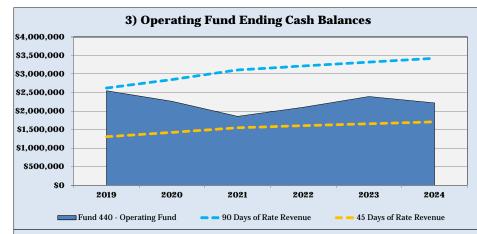

## **CASH BALANCES**

In Fiscal Year 2011, the City adopted Resolution No. 2011-R-20, which established a fund balance policy applying to all General Fund balances. Subsequently in Fiscal Year 2016 the City adopted Resolution No. 2016-R-40, which extended the fund balance policy to all operating funds including the water, wastewater, stormwater and sanitation enterprise funds. The adopted fund balance policy establishes a reserve balance target equal to 15% of the current fiscal year operating expenditures, excluding general fund transfers, with a maximum of 25%. If the reserve balance amount falls below targeted levels the City must begin a plan to achieve the minimum balance of 15% within five (5) years. A deposit of approximately \$337,000 per year for four years is projected and funded in the rate plan to meet this reserve requirement by Fiscal Year 2022. Additionally, the City targets an operating fund ending cash balance between of 45 to 90 days of rate revenue. The Operating Fund is projected to remain above the 45-day level

throughout the Forecast Period. Lastly, the City also targets a balance of 2% of gross depreciable assets in the Renewal and Replacement Fund for unforeseen contingencies. While this target is not achieved by the end of the Forecast Period, an increase in the Renewal and Replacement Fund balance is accumulating over time. All projected year end cash balances are summarized on Table 1-18 at the end of this section.

| Summary of Pro                             | ojected Rate A                   | djustments ar | ıd Key Opera | ting Results |             |             |  |  |  |  |  |  |
|--------------------------------------------|----------------------------------|---------------|--------------|--------------|-------------|-------------|--|--|--|--|--|--|
|                                            | Fiscal Year Ending September 30, |               |              |              |             |             |  |  |  |  |  |  |
| Description                                | 2019                             | 2020          | 2021         | 2022         | 2023        | 2024        |  |  |  |  |  |  |
| Adopted/Previously Recommended Rate        |                                  |               |              |              |             |             |  |  |  |  |  |  |
| Adjustments (Resolution No. 2017-R-24)     | 9.00%                            | 9.00%         | 9.00%        | 3.00%        | 3.00%       | N/A         |  |  |  |  |  |  |
| Proposed Water and Wastewater Rate         |                                  |               |              |              |             |             |  |  |  |  |  |  |
| Adjustments                                | N/A[1]                           | 9.00%         | 9.00%        | 3.00%        | 3.00%       | 3.00%       |  |  |  |  |  |  |
| System Revenue Surplus/(Deficiency) [2]    | (\$33,293)                       | (\$589,064)   | \$304,433    | \$272,756    | \$287,214   | \$132,500   |  |  |  |  |  |  |
| Operating Fund (Ending Balance) [3]        | \$2,550,169                      | \$2,264,948   | \$1,858,891  | \$2,104,328  | \$2,391,542 | \$2,220,853 |  |  |  |  |  |  |
| Days of Cash (Target of 45-90 Days of      |                                  |               |              |              |             |             |  |  |  |  |  |  |
| Rate Revenue) [3]                          | 88                               | 71            | 54           | 59           | 65          | 58          |  |  |  |  |  |  |
| Renewal and Replacement Fund (Ending       |                                  |               |              |              |             |             |  |  |  |  |  |  |
| Balance) [3]                               | \$178,543                        | \$553,953     | \$620,254    | \$830,301    | \$1,053,505 | \$699,954   |  |  |  |  |  |  |
| Charter Reserve Fund (Ending Balance)      | \$722,780                        | \$1,059,307   | \$1,395,835  | \$1,732,362  | \$1,732,362 | \$1,732,362 |  |  |  |  |  |  |
| Capital Reserves (Ending Balance) [4]      | \$841,875                        | \$1,213,120   | \$1,275,251  | \$1,481,124  | \$1,700,150 | \$1,342,417 |  |  |  |  |  |  |
| Senior Lien Debt Service Coverage          |                                  |               |              |              |             |             |  |  |  |  |  |  |
| (Test 1.00)                                | 1.18                             | 1.22          | 1.27         | 1.27         | 1.23        | 1.21        |  |  |  |  |  |  |
| Subordinate Lien Debt Service Coverage     |                                  |               |              |              |             |             |  |  |  |  |  |  |
| (Test 1.15)                                | 6.70                             | 7.86          | 6.11         | 6.32         | 5.90        | 4.85        |  |  |  |  |  |  |
| All-In Debt Service Coverage (Target 1.50) | 1.78                             | 2.18          | 2.86         | 3.06         | 2.64        | 2.50        |  |  |  |  |  |  |