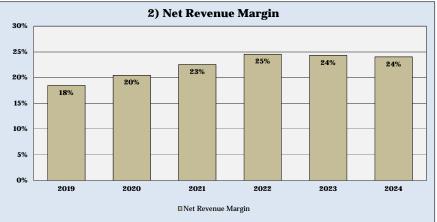

Solid Waste Bill        | \$31.20   | \$31.20    | \$33.07     | \$35.06    | \$37.16    | \$38.28   | \$39.43 |
| Combined Adjustment                       | N/A   | 6.00%  | 6.00%       | 6.00%       | 3.00%  | 3.00%  | Annual Increase - Total       | N/A       | \$0.00     | \$1.87      | \$1.99     | \$2.10     | \$1.12    | \$1.15  |
| Cumulative Adjustment                     | N/A   | 6.00%  | 12.36%      | 19.10%      | 22.67% | 26.35% |                               |           |            |             |            |            |           |         |
|                                           |       |        |             |             |        |        |                               |           |            |             |            |            |           |         |









#### Appendix 2 City of Edgewater, Florida Solid Waste Utility Rate Study

## PR MG

#### Solid Waste System Financial Dashboards and Performance Metrics

|                                           |       | Fiscal | Year Ending | g September | 30,    |        |                               |           |            | Fiscal Year | Ending Sept | tember 30, |           |         |
|-------------------------------------------|-------|--------|-------------|-------------|--------|--------|-------------------------------|-----------|------------|-------------|-------------|------------|-----------|---------|
| Description                               | 2019  | 2020   | 2021        | 2022        | 2023   | 2024   | Description                   | 2019 Base | 2019       | 2020        | 2