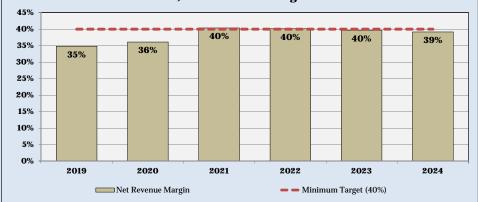

## **CASH BALANCES**

In Fiscal Year 2011, the City adopted Resolution No. 2011-R-20, which established a fund balance policy applying to all General Fund balances. Subsequently in Fiscal Year 2016 the City adopted Resolution No. 2016-R-40, which extended the fund balance policy to all operating funds including the water, wastewater, stormwater and sanitation enterprise funds. The adopted fund balance policy establishes a reserve balance target equal to 15% of the current fiscal year operating expenditures, excluding general fund transfers, with a maximum of 25%. If the reserve balance amount falls below targeted levels the City must begin a plan to achieve the minimum balance of 15% within five (5) years. A deposit of approximately \$337,000 per year for four years is projected and funded in the rate plan to meet this reserve requirement by Fiscal Year 2022. Additionally, the City targets an operating fund ending cash balance between of 45 to 90 days of rate revenue. The Operating Fund is projected to remain above the 45-day level

throughout the Forecast Period. Lastly, the City also targets a balance of 2% of gross depreciable assets in the Renewal and Replacement Fund for unforeseen contingencies. While this target is not achieved by the end of the Forecast Period, an increase in the Renewal and Replacement Fund balance is accumulating over time. All projected year end cash balances are summarized on Table 1-18 at the end of this section.