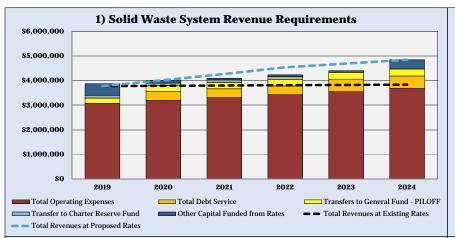

l Solid Waste Bill        | \$31.20   | \$31.20    | \$33.07     | \$35.06    | \$37.16    | \$38.28   | \$39.43 |
| Combined Adjustment                       | N/A   | 6.00%  | 6.00%       | 6.00%       | 3.00%  | 3.00%  | Annual Increase - Total       | N/A       | \$0.00     | \$1.87      | \$1.99     | \$2.10     | \$1.12    | \$1.15  |
| Cumulative Adjustment                     | N/A   | 6.00%  | 12.36%      | 19.10%      | 22.67% | 26.35% |                               |           |            |             |            |            |           |         |
|                                           |       |        |             |             |        |        |                               |           |            |             |            |            |           |         |









#### Appendix 2 City of Edgewater, Florida Solid Waste Utility Rate Study

## PR MG

#### Solid Waste System Financial Dashboards and Performance Metrics

|                                           |       | Fiscal | Year Ending | g September | 30,    |        |                               |           |            | Fiscal Year | Ending Sept | tember 30, |           |         |
|-------------------------------------------|-------|--------|-------------|-------------|--------|--------|-------------------------------|-----------|------------|-------------|-------------|------------|-----------|---------|
| Description                               | 2019  | 2020   | 2021        | 2022        | 2023   | 2024   | Description                   | 2019 Base | 2019       | 2020        |