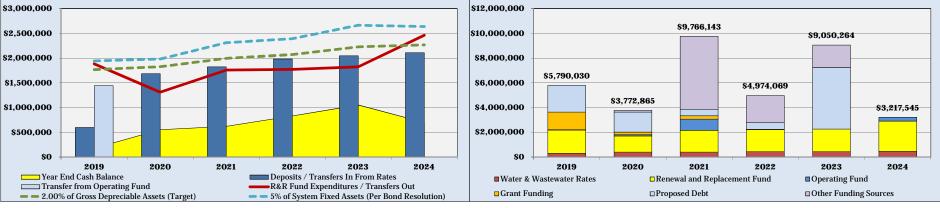

## **CAPITAL IMPROVEMENT PLAN**

The Capital Improvement Program ("CIP") relied upon in this analysis was based on the Fiscal Year 2019 - 2024 CIP, as provided by City. The City's project cost estimates were based on current year dollars and therefore these projected amounts were escalated by the Engineering News-Record ("ENR") index, which has been approximately 3.0% per year, to account for estimated cost inflation over the Forecast Period. The CIP includes approximately \$36.6 million in improvements, renewals and replacements, and regulatory related investments. The financial forecast assumes that the anticipated CIP will be fully funded through a combination of rate revenues, cash reserves, assessments, and proposed debt as shown on Table 1-13.

## **EXISTING AND PROPOSED DEBT**

Based on the debt service schedules for the outstanding bonds, SRF Loans, revenue notes, and proposed senior and subordinate lien debt, the annual debt service payments to be funded from rates is approximately \$2.2 million per year, increasing to \$2.3 million over the Forecast Period. Payments for the proposed senior lien debt, which represent a 40% allocation of the debt service proposed for the public works building project, are projected to begin in Fiscal Year 2023 and will be approximately \$330,000 annually. Payments for the proposed subordinate lien debts that will finance reclaimed line extensions, lift station rehabilitations, and water lines are projected to begin in Fiscal Year 2021 and will be approximately \$269,000, increasing to approximately \$435,000 by 2024. Existing and proposed debt service payments are summarized on Table 1-14.

## TRANSFERS

In order to fund ongoing renewal and replacement projects anticipated by the City, an annual transfer to the renewal and replacement fund from rate revenues is recommended. The transfer starts at 5.8% of the prior year's revenues and increases gradually to 15.0%, effectively, by the end of the Forecast Period and is shown in Table 1-15. Additionally, the City transfers 5.9% of the prior year's water and wastewater gross revenues to the General Fund in the form of a Payment in-Lieu-of Franchise Fee ("PILOFF"). These amounts are funded each year of the Forecast Period and average approximately \$739,000 annually (starting at \$639,000 in 2019 and increasing to \$830,000 by 2024), as shown in Table 1-17.