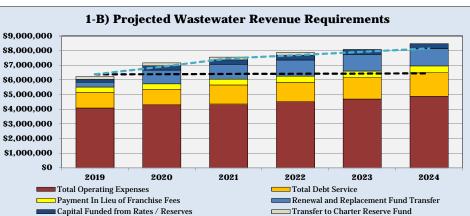

## **CONCLUSIONS AND RECOMMENDATIONS**

Based on the projected operating expenditure needs of the water and wastewater system and the projected funding plan for the CIP, it is estimated that the previously adopted rate increases will be sufficient, as shown on Tables 1-19 through 1-22. The projected operating results set forth herein assume the continued implementation of the previously adopted rate adjustments. Below is a summary of the proposed rate adjustments, along with certain projected financial operating results.

| Summary of Pro                             | ojected Rate A                   | djustments ar | ıd Key Opera | ting Results |             |             |  |  |  |  |  |  |
|--------------------------------------------|----------------------------------|---------------|--------------|--------------|-------------|-------------|--|--|--|--|--|--|
|                                            | Fiscal Year Ending September 30, |               |              |              |             |             |  |  |  |  |  |  |
| Description                                | 2019                             | 2020          | 2021         | 2022         | 2023        | 2024        |  |  |  |  |  |  |
| Adopted/Previously Recommended Rate        |                                  |               |              |              |             |             |  |  |  |  |  |  |
| Adjustments (Resolution No. 2017-R-24)     | 9.00%                            | 9.00%         | 9.00%        | 3.00%        | 3.00%       | N/A         |  |  |  |  |  |  |
| Proposed Water and Wastewater Rate         |                                  |               |              |              |             |             |  |  |  |  |  |  |
| Adjustments                                | N/A[1]                           | 9.00%         | 9.00%        | 3.00%        | 3.00%       | 3.00%       |  |  |  |  |  |  |
| System Revenue Surplus/(Deficiency) [2]    | (\$33,293)                       | (\$589,064)   | \$304,433    | \$272,756    | \$287,214   | \$132,500   |  |  |  |  |  |  |
| Operating Fund (Ending Balance) [3]        | \$2,550,169                      | \$2,264,948   | \$1,858,891  | \$2,104,328  | \$2,391,542 | \$2,220,853 |  |  |  |  |  |  |
| Days of Cash (Target of 45-90 Days of      |                                  |               |              |              |             |             |  |  |  |  |  |  |
| Rate Revenue) [3]                          | 88                               | 71            | 54           | 59           | 65          | 58          |  |  |  |  |  |  |
| Renewal and Replacement Fund (Ending       |                                  |               |              |              |             |             |  |  |  |  |  |  |
| Balance) [3]                               | \$178,543                        | \$553,953     | \$620,254    | \$830,301    | \$1,053,505 | \$699,954   |  |  |  |  |  |  |
| Charter Reserve Fund (Ending Balance)      | \$722,780                        | \$1,059,307   | \$1,395,835  | \$1,732,362  | \$1,732,362 | \$1,732,362 |  |  |  |  |  |  |
| Capital Reserves (Ending Balance) [4]      | \$841,875                        | \$1,213,120   | \$1,275,251  | \$1,481,124  | \$1,700,150 | \$1,342,417 |  |  |  |  |  |  |
| Senior Lien Debt Service Coverage          |                                  |               |              |              |             |             |  |  |  |  |  |  |
| (Test 1.00)                                | 1.18                             | 1.22          | 1.27         | 1.27         | 1.23        | 1.21        |  |  |  |  |  |  |
| Subordinate Lien Debt Service Coverage     |                                  |               |              |              |             |             |  |  |  |  |  |  |
| (Test 1.15)                                | 6.70                             | 7.86          | 6.11         | 6.32         | 5.90        | 4.85        |  |  |  |  |  |  |
| All-In Debt Service Coverage (Target 1.50) | 1.78                             | 2.18          | 2.86         | 3.06         | 2.64        | 2.50        |  |  |  |  |  |  |