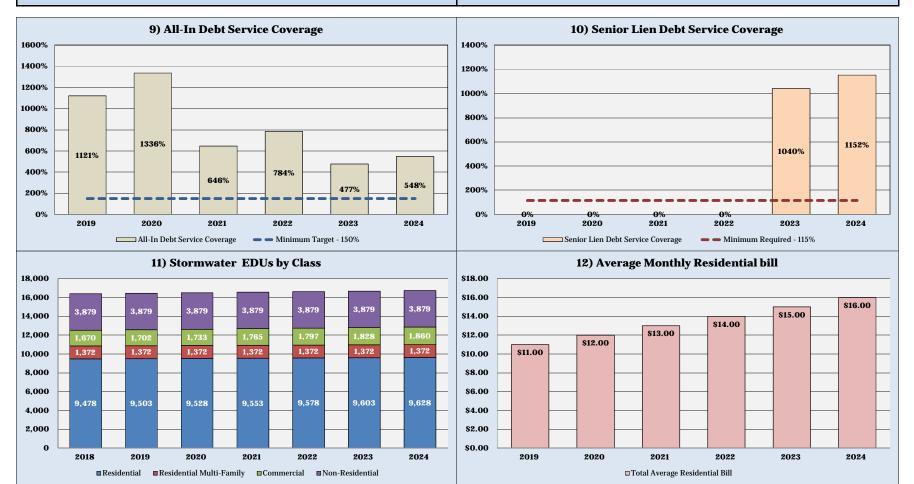

## **CUSTOMER GROWTH AND REVENUES**

Projected revenues from rates for the water and wastewater system were based on the schedule of water, wastewater, and reclaimed water rates and charges effective October 1, 2018. In order to calculate projected revenues from existing rates for the Forecast Period, the existing fiscal year 2019 rates were applied to projected billing statistics. Based on discussions with City staff, the revised growth projections recognize an average growth in customers of approximately 0.28%, or 30 accounts, per year throughout the Forecast Period and assumes that customer usage will remain at current levels, as shown in Tables 1-1 through 1-6. Based on these assumptions, system revenues at proposed rates are estimated to increase from approximately \$10.6 million to \$13.9 million per year over the Forecast Period. Other operating revenues such as tap-on fees, services charges, and penalties are projected, on average, to be approximately \$607,000 per year and interest earnings on unrestricted fund balances are estimated to average approximately \$13,600 per year, over the Forecast Period.