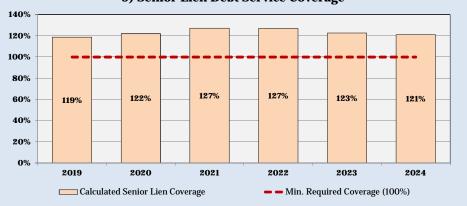

| Summary of Pro                             | ojected Rate A                   | djustments ar | ıd Key Opera | ting Results |             |             |  |  |  |  |  |  |
|--------------------------------------------|----------------------------------|---------------|--------------|--------------|-------------|-------------|--|--|--|--|--|--|
|                                            | Fiscal Year Ending September 30, |               |              |              |             |             |  |  |  |  |  |  |
| Description                                | 2019                             | 2020          | 2021         | 2022         | 2023        | 2024        |  |  |  |  |  |  |
| Adopted/Previously Recommended Rate        |                                  |               |              |              |             |             |  |  |  |  |  |  |
| Adjustments (Resolution No. 2017-R-24)     | 9.00%                            | 9.00%         | 9.00%        | 3.00%        | 3.00%       | N/A         |  |  |  |  |  |  |
| Proposed Water and Wastewater Rate         |                                  |               |              |              |             |             |  |  |  |  |  |  |
| Adjustments                                | N/A[1]                           | 9.00%         | 9.00%        | 3.00%        | 3.00%       | 3.00%       |  |  |  |  |  |  |
| System Revenue Surplus/(Deficiency) [2]    | (\$33,293)                       | (\$589,064)   | \$304,433    | \$272,756    | \$287,214   | \$132,500   |  |  |  |  |  |  |
| Operating Fund (Ending Balance) [3]        | \$2,550,169                      | \$2,264,948   | \$1,858,891  | \$2,104,328  | \$2,391,542 | \$2,220,853 |  |  |  |  |  |  |
| Days of Cash (Target of 45-90 Days of      |                                  |               |              |              |             |             |  |  |  |  |  |  |
| Rate Revenue) [3]                          | 88                               | 71            | 54           | 59           | 65          | 58          |  |  |  |  |  |  |
| Renewal and Replacement Fund (Ending       |                                  |               |              |              |             |             |  |  |  |  |  |  |
| Balance) [3]                               | \$178,543                        | \$553,953     | \$620,254    | \$830,301    | \$1,053,505 | \$699,954   |  |  |  |  |  |  |
| Charter Reserve Fund (Ending Balance)      | \$722,780                        | \$1,059,307   | \$1,395,835  | \$1,732,362  | \$1,732,362 | \$1,732,362 |  |  |  |  |  |  |
| Capital Reserves (Ending Balance) [4]      | \$841,875                        | \$1,213,120   | \$1,275,251  | \$1,481,124  | \$1,700,150 | \$1,342,417 |  |  |  |  |  |  |
| Senior Lien Debt Service Coverage          |                                  |               |              |              |             |             |  |  |  |  |  |  |
| (Test 1.00)                                | 1.18                             | 1.22          | 1.27         | 1.27         | 1.23        | 1.21        |  |  |  |  |  |  |
| Subordinate Lien Debt Service Coverage     |                                  |               |              |              |             |             |  |  |  |  |  |  |
| (Test 1.15)                                | 6.70                             | 7.86          | 6.11         | 6.32         | 5.90        | 4.85        |  |  |  |  |  |  |
| All-In Debt Service Coverage (Target 1.50) | 1.78                             | 2.18          | 2.86         | 3.06         | 2.64        | 2.50        |  |  |  |  |  |  |