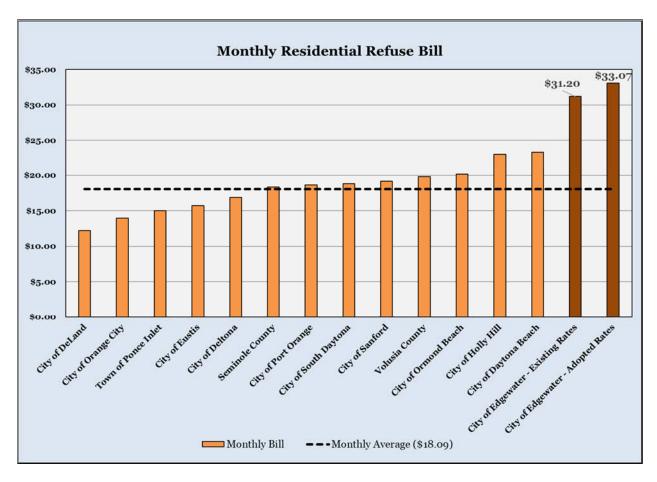

adjusted at the beginning of Fiscal Year 2019 by 6.0%.

This report is based on a base case analysis under the solid waste utility system's existing configuration without any operational changes. When the City begins to implement the recommended changes contained in the operational review (from 2018) then the results shown above and in the supporting analytical tables of this report would need to be reevaluated and revised accordingly.

(Remainder of page intentionally left blank)

## **RATE COMPARISON**

As shown below and on Table 2-12, bills under the proposed Fiscal Year 2020 solid waste rates are above average when compared to the surveyed, neighboring utilities' average. It should be noted that many of the comparable entities below may also be implementing rate adjustments in 2020.



## (Remainder of page intentionally left blank)

#### Table 2-1 City of Edgewater, Florida Solid Waste Utility Rate Study

## Projected Collection Customers and Revenues Under Existing Rates

| Line |                                       |             |             | Historical  |             |             | Fiscal Year Ending September 30, |             |             |             |             |             |
|------|---------------------------------------|-------------|-------------|-------------|-------------|-------------|----------------------------------|-------------|-------------|-------------|-------------|-------------|
| No.  | Description                           | 2014        | 2015        | 2016        | 2017        | 2018        | 2019                             | 2020