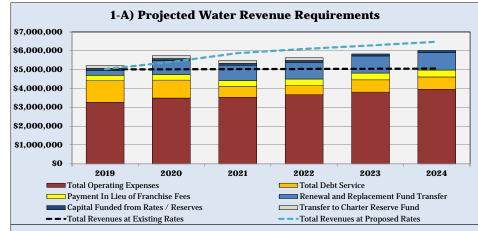

## **CONCLUSIONS AND RECOMMENDATIONS**

Based on the projected operating expenditure needs of the water and wastewater system and the projected funding plan for the CIP, it is estimated that the previously adopted rate increases will be sufficient, as shown on Tables 1-19 through 1-22. The projected operating results set forth herein assume the continued implementation of the previously adopted rate adjustments. Below is a summary of the proposed rate adjustments, along with certain projected financial operating results.

| Summary of Pro                             | ojected Rate A                   | djustments ar | ıd Key Opera | ting Results |             |             |  |  |  |  |  |  |
|--------------------------------------------|----------------------------------|---------------|--------------|--------------|-------------|-------------|--|--|--|--|--|--|
|                                            | Fiscal Year Ending September 30, |               |              |              |             |             |  |  |  |  |  |  |
| Description                                | 2019                             | 2020          | 2021         | 2022         | 2023        | 2024        |  |  |  |  |  |  |
| Adopted/Previously Recommended Rate        |                                  |               |              |              |             |             |  |  |  |  |  |  |
| Adjustments (Resolution No. 2017-R-24)     | 9.00%                            | 9.00%         | 9.00%        | 3.00%        | 3.00%       | N/A         |  |  |  |  |  |  |
| Proposed Water and Wastewater Rate         |                                  |               |              |              |             |             |  |  |  |  |  |  |
| Adjustments                                | N/A[1]                           | 9.00%         | 9.00%        | 3.00%        | 3.00%       | 3.00%       |  |  |  |  |  |  |
| System Revenue Surplus/(Deficiency) [2]    | (\$33,293)                       | (\$589,064)   | \$304,433    | \$272,756    | \$287,214   | \$132,500   |  |  |  |  |  |  |
| Operating Fund (Ending Balance) [3]        | \$2,550,169                      | \$2,264,948   | \$1,858,891  | \$2,104,328  | \$2,391,542 | \$2,220,853 |  |  |  |  |  |  |
| Days of Cash (Target of 45-90 Days of      |                                  |               |              |              |             |             |  |  |  |  |  |  |
| Rate Revenue) [3]                          | 88                               | 71            | 54           | 59           | 65          | 58          |  |  |  |  |  |  |
| Renewal and Replacement Fund (Ending       |                                  |               |              |              |             |             |  |  |  |  |  |  |
| Balance) [3]                               | \$178,543                        | \$553,953     | \$620,254    | \$830,301    | \$1,053,505 | \$699,954   |  |  |  |  |  |  |
| Charter Reserve Fund (Ending Balance)      | \$722,780                        | \$1,059,307   | \$1,395,835  | \$1,732,362  | \$1,732,362 | \$1,732,362 |  |  |  |  |  |  |
| Capital Reserves (Ending Balance) [4]      | \$841,875                        | \$1,213,120   | \$1,275,251  | \$1,481,124  | \$1,700,150 | \$1,342,417 |  |  |  |  |  |  |
| Senior Lien Debt Service Coverage          |                                  |               |              |              |             |             |  |  |  |  |  |  |
| (Test 1.00)                                | 1.18                             | 1.22          | 1.27         | 1.27         | 1.23        | 1.21        |  |  |  |  |  |  |
| Subordinate Lien Debt Service Coverage     |                                  |               |              |              |             |             |  |  |  |  |  |  |
| (Test 1.15)                                | 6.70                             | 7.86          | 6.11         | 6.32         | 5.90        | 4.85        |  |  |  |  |  |  |
| All-In Debt Service Coverage (Target 1.50) | 1.78                             | 2.18          | 2.86         | 3.06         | 2.64        | 2.50        |  |  |  |  |  |  |