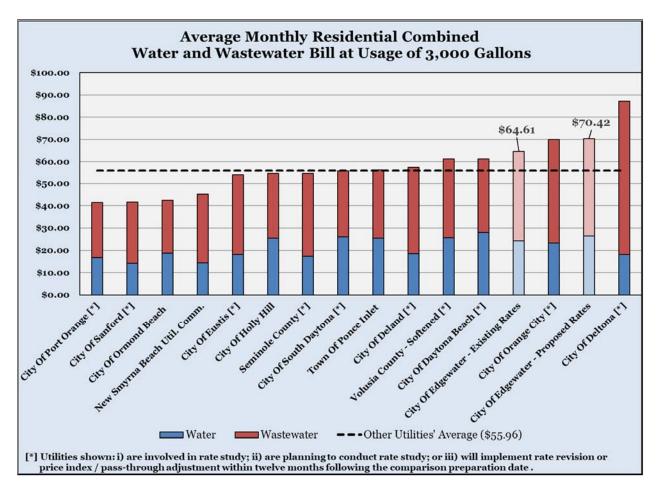

## **RATE COMPARISON**

As shown below for an average bill based on 3,000 gallons of water use and on Tables 1-23 through 1-25 for a range of usage levels, bills under the proposed Fiscal Year 2020 water and wastewater rates are above average when compared to the surveyed, neighboring utilities' average.