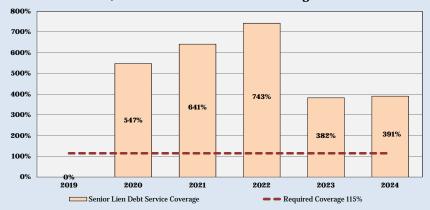

| Summary of Pro                             | ojected Rate A                   | djustments ar | ıd Key Opera | ting Results |             |             |  |  |  |  |  |  |
|--------------------------------------------|----------------------------------|---------------|--------------|--------------|-------------|-------------|--|--|--|--|--|--|
|                                            | Fiscal Year Ending September 30, |               |              |              |             |             |  |  |  |  |  |  |
| Description                                | 2019                             | 2020          | 2021         | 2022         | 2023        | 2024        |  |  |  |  |  |  |
| Adopted/Previously Recommended Rate        |                                  |               |              |              |             |             |  |  |  |  |  |  |
| Adjustments (Resolution No. 2017-R-24)     | 9.00%                            | 9.00%         | 9.00%        | 3.00%        | 3.00%       | N/A         |  |  |  |  |  |  |
| Proposed Water and Wastewater Rate         |                                  |               |              |              |             |             |  |  |  |  |  |  |
| Adjustments                                | N/A[1]                           | 9.00%         | 9.00%        | 3.00%        | 3.00%       | 3.00%       |  |  |  |  |  |  |
| System Revenue Surplus/(Deficiency) [2]    | (\$33,293)                       | (\$589,064)   | \$304,433    | \$272,756    | \$287,214   | \$132,500   |  |  |  |  |  |  |
| Operating Fund (Ending Balance) [3]        | \$2,550,169                      | \$2,264,948   | \$1,858,891  | \$2,104,328  | \$2,391,542 | \$2,220,853 |  |  |  |  |  |  |
| Days of Cash (Target of 45-90 Days of      |                                  |               |              |              |             |             |  |  |  |  |  |  |
| Rate Revenue) [3]                          | 88                               | 71            | 54           | 59           | 65          | 58          |  |  |  |  |  |  |
| Renewal and Replacement Fund (Ending       |                                  |               |              |              |             |             |  |  |  |  |  |  |
| Balance) [3]                               | \$178,543                        | \$553,953     | \$620,254    | \$830,301    | \$1,053,505 | \$699,954   |  |  |  |  |  |  |
| Charter Reserve Fund (Ending Balance)      | \$722,780                        | \$1,059,307   | \$1,395,835  | \$1,732,362  | \$1,732,362 | \$1,732,362 |  |  |  |  |  |  |
| Capital Reserves (Ending Balance) [4]      | \$841,875                        | \$1,213,120   | \$1,275,251  | \$1,481,124  | \$1,700,150 | \$1,342,417 |  |  |  |  |  |  |
| Senior Lien Debt Service Coverage          |                                  |               |              |              |             |             |  |  |  |  |  |  |
| (Test 1.00)                                | 1.18                             | 1.22          | 1.27         | 1.27         | 1.23        | 1.21        |  |  |  |  |  |  |
| Subordinate Lien Debt Service Coverage     |                                  |               |              |              |             |             |  |  |  |  |  |  |
| (Test 1.15)                                | 6.70                             | 7.86          | 6.11         | 6.32         | 5.90        | 4.85        |  |  |  |  |  |  |
| All-In Debt Service Coverage (Target 1.50) | 1.78                             | 2.18          | 2.86         | 3.06         | 2.64        | 2.50        |  |  |  |  |  |  |