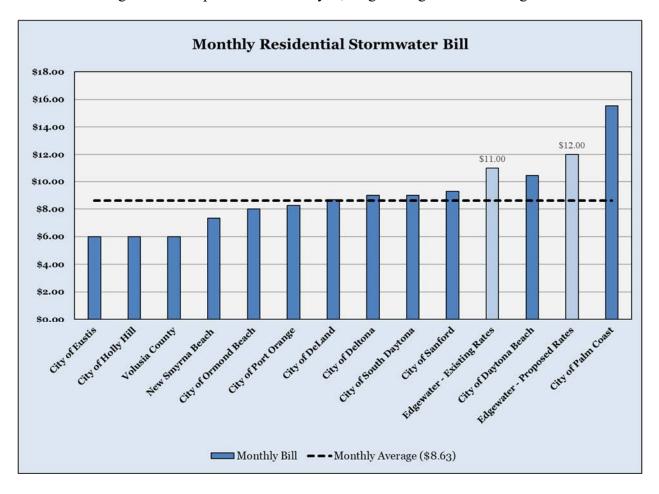

| N/A              | N/A             | 10.40     | 11.52     |
| Subordinate Lien Debt Service Coverage        |             |             |                  |                 |           |           |
| (Test 1.15)                                   | 11.21       | 13.36       | 6.46             | 7.84            | 7.85      | 9.40      |
| All-In Debt Service Coverage (Target 1.50)    | 11.21       | 13.36       | 6.46             | 7.84            | 4.77      | 5.48      |

Summary of Projected Rate Adjustments and Key Operating Results

[\*] Rates were adjusted at the beginning of Fiscal Year 2019 by 10%.

As shown below and on Table 3-13, bills under the proposed Fiscal Year 2020 stormwater rates are above average when compared to the surveyed, neighboring utilities' average.



# Table 3-1 City of Edgewater, Florida Stormwater Utility Rate Study

#### Summary of Historical and Projected Stormwater Accounts

| Line |                                              |        |        | Historical [1] |        |        | Fiscal Year Ending September 30 |        |        |        |        |        |
|------|----------------------------------------------|--------|--------|----------------|--------|--------|---------------------------------|--------|--------|--------|--------|--------|
| No   | Description                                  | 2014   | 2015   | 2016           | 2017   | 2018   | 2019                            | 2020   | 2021   | 2022   | 2023   | 2024   |
|      | Residential Class                            |        |        |                |        |