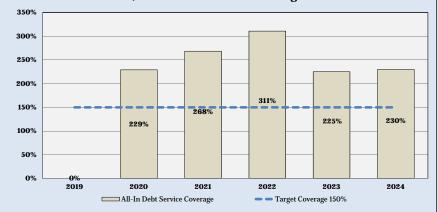

| Summary of Pro                             | ojected Rate A                   | djustments ar | ıd Key Opera | ting Results |             |             |  |  |  |  |  |  |
|--------------------------------------------|----------------------------------|---------------|--------------|--------------|-------------|-------------|--|--|--|--|--|--|
|                                            | Fiscal Year Ending September 30, |               |              |              |             |             |  |  |  |  |  |  |
| Description                                | 2019                             | 2020          | 2021         | 2022         | 2023        | 2024        |  |  |  |  |  |  |
| Adopted/Previously Recommended Rate        |                                  |               |              |              |             |             |  |  |  |  |  |  |
| Adjustments (Resolution No. 2017-R-24)     | 9.00%                            | 9.00%         | 9.00%        | 3.00%        | 3.00%       | N/A         |  |  |  |  |  |  |
| Proposed Water and Wastewater Rate         |                                  |               |              |              |             |             |  |  |  |  |  |  |
| Adjustments                                | N/A[1]                           | 9.00%         | 9.00%        | 3.00%        | 3.00%       | 3.00%       |  |  |  |  |  |  |
| System Revenue Surplus/(Deficiency) [2]    | (\$33,293)                       | (\$589,064)   | \$304,433    | \$272,756    | \$287,214   | \$132,500   |  |  |  |  |  |  |
| Operating Fund (Ending Balance) [3]        | \$2,550,169                      | \$2,264,948   | \$1,858,891  | \$2,104,328  | \$2,391,542 | \$2,220,853 |  |  |  |  |  |  |
| Days of Cash (Target of 45-90 Days of      |                                  |               |              |              |             |             |  |  |  |  |  |  |
| Rate Revenue) [3]                          | 88                               | 71            | 54           | 59           | 65          | 58          |  |  |  |  |  |  |
| Renewal and Replacement Fund (Ending       |                                  |               |              |              |             |             |  |  |  |  |  |  |
| Balance) [3]                               | \$178,543                        | \$553,953     | \$620,254    | \$830,301    | \$1,053,505 | \$699,954   |  |  |  |  |  |  |
| Charter Reserve Fund (Ending Balance)      | \$722,780                        | \$1,059,307   | \$1,395,835  | \$1,732,362  | \$1,732,362 | \$1,732,362 |  |  |  |  |  |  |
| Capital Reserves (Ending Balance) [4]      | \$841,875                        | \$1,213,120   | \$1,275,251  | \$1,481,124  | \$1,700,150 | \$1,342,417 |  |  |  |  |  |  |
| Senior Lien Debt Service Coverage          |                                  |               |              |              |             |             |  |  |  |  |  |  |
| (Test 1.00)                                | 1.18                             | 1.22          | 1.27         | 1.27         | 1.23        | 1.21        |  |  |  |  |  |  |
| Subordinate Lien Debt Service Coverage     |                                  |               |              |              |             |             |  |  |  |  |  |  |
| (Test 1.15)                                | 6.70                             | 7.86          | 6.11         | 6.32         | 5.90        | 4.85        |  |  |  |  |  |  |
| All-In Debt Service Coverage (Target 1.50) | 1.78                             | 2.18          | 2.86         | 3.06         | 2.64        | 2.50        |  |  |  |  |  |  |