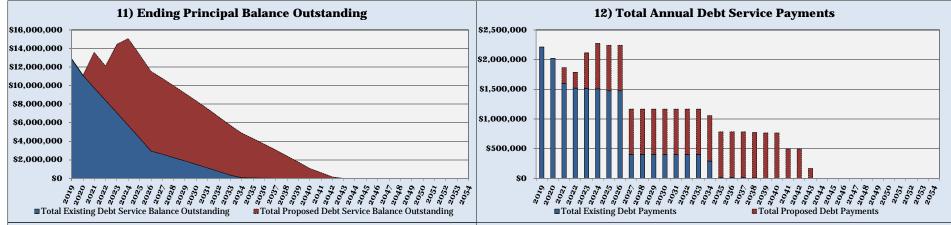

## **EXISTING AND PROPOSED DEBT**

Based on the debt service schedules for the outstanding bonds, SRF Loans, revenue notes, and proposed senior and subordinate lien debt, the annual debt service payments to be funded from rates is approximately \$2.2 million per year, increasing to \$2.3 million over the Forecast Period. Payments for the proposed senior lien debt, which represent a 40% allocation of the debt service proposed for the public works building project, are projected to begin in Fiscal Year 2023 and will be approximately \$330,000 annually. Payments for the proposed subordinate lien debts that will finance reclaimed line extensions, lift station rehabilitations, and water lines are projected to begin in Fiscal Year 2021 and will be approximately \$269,000, increasing to approximately \$435,000 by 2024. Existing and proposed debt service payments are summarized on Table 1-14.