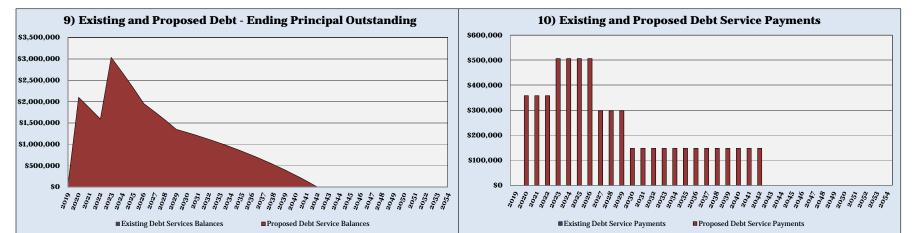

## **CAPITAL IMPROVEMENT PLAN**

The Capital Improvement Program ("CIP") relied upon in this analysis was based on the Fiscal Year 2019 - 2024 CIP, as provided by City. The City's project cost estimates were based on current year dollars and therefore these projected amounts were escalated by the Engineering News-Record ("ENR") index, which has been approximately 3.0% per year, to account for estimated cost inflation over the Forecast Period. The CIP includes approximately \$36.6 million in improvements, renewals and replacements, and regulatory related investments. The financial forecast assumes that the anticipated CIP will be fully funded through a combination of rate revenues, cash reserves, assessments, and proposed debt as shown on Table 1-13.

## **EXISTING AND PROPOSED DEBT**

Based on the debt service schedules for the outstanding bonds, SRF Loans, revenue notes, and proposed senior and subordinate lien debt, the annual debt service payments to be funded from rates is approximately \$2.2 million per year, increasing to \$2.3 million over the Forecast Period. Payments for the proposed senior lien debt, which represent a 40% allocation of the debt service proposed for the public works building project, are projected to begin in Fiscal Year 2023 and will be approximately \$330,000 annually. Payments for the proposed subordinate lien debts that will finance reclaimed line extensions, lift station rehabilitations, and water lines are projected to begin in Fiscal Year 2021 and will be approximately \$269,000, increasing to approximately \$435,000 by 2024. Existing and proposed debt service payments are summarized on Table 1-14.