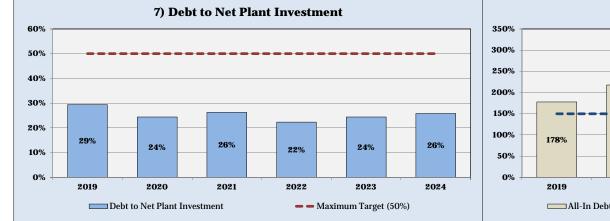

## **EXISTING AND PROPOSED DEBT**

Based on the debt service schedules for the outstanding bonds, SRF Loans, revenue notes, and proposed senior and subordinate lien debt, the annual debt service payments to be funded from rates is approximately \$2.2 million per year, increasing to \$2.3 million over the Forecast Period. Payments for the proposed senior lien debt, which represent a 40% allocation of the debt service proposed for the public works building project, are projected to begin in Fiscal Year 2023 and will be approximately \$330,000 annually. Payments for the proposed subordinate lien debts that will finance reclaimed line extensions, lift station rehabilitations, and water lines are projected to begin in Fiscal Year 2021 and will be approximately \$269,000, increasing to approximately \$435,000 by 2024. Existing and proposed debt service payments are summarized on Table 1-14.

| Summary of Pro                             | ojected Rate A                   | djustments ar | ıd Key Opera | ting Results |             |             |  |  |  |  |  |  |
|--------------------------------------------|----------------------------------|---------------|--------------|--------------|-------------|-------------|--|--|--|--|--|--|
|                                            | Fiscal Year Ending September 30, |               |              |              |             |             |  |  |  |  |  |  |
| Description                                | 2019                             | 2020          | 2021         | 2022         | 2023        | 2024        |  |  |  |  |  |  |
| Adopted/Previously Recommended Rate        |                                  |               |              |              |             |             |  |  |  |  |  |  |
| Adjustments (Resolution No. 2017-R-24)     | 9.00%                            | 9.00%         | 9.00%        | 3.00%        | 3.00%       | N/A         |  |  |  |  |  |  |
| Proposed Water and Wastewater Rate         |                                  |               |              |              |             |             |  |  |  |  |  |  |
| Adjustments                                | N/A[1]                           | 9.00%         | 9.00%        | 3.00%        | 3.00%       | 3.00%       |  |  |  |  |  |  |
| System Revenue Surplus/(Deficiency) [2]    | (\$33,293)                       | (\$589,064)   | \$304,433    | \$272,756    | \$287,214   | \$132,500   |  |  |  |  |  |  |
| Operating Fund (Ending Balance) [3]        | \$2,550,169                      | \$2,264,948   | \$1,858,891  | \$2,104,328  | \$2,391,542 | \$2,220,853 |  |  |  |  |  |  |
| Days of Cash (Target of 45-90 Days of      |                                  |               |              |              |             |             |  |  |  |  |  |  |
| Rate Revenue) [3]                          | 88                               | 71            | 54           | 59           | 65          | 58          |  |  |  |  |  |  |
| Renewal and Replacement Fund (Ending       |                                  |               |              |              |             |             |  |  |  |  |  |  |
| Balance) [3]                               | \$178,543                        | \$553,953     | \$620,254    | \$830,301    | \$1,053,505 | \$699,954   |  |  |  |  |  |  |
| Charter Reserve Fund (Ending Balance)      | \$722,780                        | \$1,059,307   | \$1,395,835  | \$1,732,362  | \$1,732,362 | \$1,732,362 |  |  |  |  |  |  |
| Capital Reserves (Ending Balance) [4]      | \$841,875                        | \$1,213,120   | \$1,275,251  | \$1,481,124  | \$1,700,150 | \$1,342,417 |  |  |  |  |  |  |
| Senior Lien Debt Service Coverage          |                                  |               |              |              |             |             |  |  |  |  |  |  |
| (Test 1.00)                                | 1.18                             | 1.22          | 1.27         | 1.27         | 1.23        | 1.21        |  |  |  |  |  |  |
| Subordinate Lien Debt Service Coverage     |                                  |               |              |              |             |             |  |  |  |  |  |  |
| (Test 1.15)                                | 6.70                             | 7.86          | 6.11         | 6.32         | 5.90        | 4.85        |  |  |  |  |  |  |
| All-In Debt Service Coverage (Target 1.50) | 1.78                             | 2.18          | 2.86         | 3.06         | 2.64        | 2.50        |  |  |  |  |  |  |