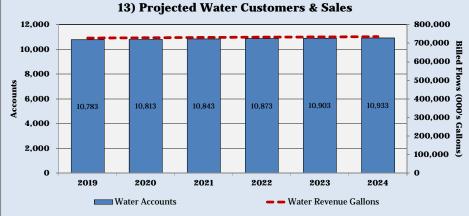

## **CUSTOMER GROWTH AND REVENUES**

Projected revenues from rates for the water and wastewater system were based on the schedule of water, wastewater, and reclaimed water rates and charges effective October 1, 2018. In order to calculate projected revenues from existing rates for the Forecast Period, the existing fiscal year 2019 rates were applied to projected billing statistics. Based on discussions with City staff, the revised growth projections recognize an average growth in customers of approximately 0.28%, or 30 accounts, per year throughout the Forecast Period and assumes that customer usage will remain at current levels, as shown in Tables 1-1 through 1-6. Based on these assumptions, system revenues at proposed rates are estimated to increase from approximately \$10.6 million to \$13.9 million per year over the Forecast Period. Other operating revenues such as tap-on fees, services charges, and penalties are projected, on average, to be approximately \$607,000 per year and interest earnings on unrestricted fund balances are estimated to average approximately \$13,600 per year, over the Forecast Period.

#### (Remainder of page intentionally left blank)

Summary of Historical and Projected Water Accounts and Sales

| T in a      |                                                                                  |                 | Ili-ti1 Fire    | 1 V E d- d C-           |                 |                 |                 | Desirate        | I Einer I Van E |                         | - 20            |                 |
|-------------|----------------------------------------------------------------------------------|-----------------|-----------------|-------------------------|-----------------|-----------------|-----------------|-----------------|-----------------|-------------------------|-----------------|-----------------|
| Line<br>No. | Description                                                                      | 2014            | 2015            | 1 Year Ended Se<br>2016 | 2017            | 2018            | 2019            | 2020            | 2021            | nding September<br>2022 | 2023            | 2024            |
|             | INSIDE THE CITY                                                                  |                 |                 |                         |                 |                 |                 |                 |                 |                         |                 |                 |
|             | <u>Residential Single Family</u>                                                 |                 |                 |                         |                 |                 |                 |                 |                 |                         |                 |                 |
| 1           | Annual Account Growth                                                            | N/A             | 295             | 56                      | 11              | (279)           | 25              | 25              | 25              | 25                      | 25              | 25              |
| 2           | Average Accounts Served During Year                                              | 9,370           | 9,665           | 9,721                   | 9,732           | 9,453           | 9,478           | 9,503           | 9,528           | 9,553                   | 9,578           | 9,603           |
| 3           | Equivalent Residential Connections (ERCs)                                        | 9,375           | 9,668           | 9,726                   | 9,738           | 9,459           | 9,484           | 9,509           | 9,534           | 9,559                   | 9,584           | 9,609           |
| 4<br>5      | Total Water Sales (000s Gallons)<br>Average Monthly Usage (000s Gallons)         | 378,613<br>3.4  | 393,841<br>3.4  | 398,525<br>3.4          | 396,188<br>3.4  | 367,956<br>3.2  | 368,928<br>3.2  | 369,901<br>3.2  | 370,873<br>3.2  | 371,846<br>3.2          | 372,818<br>3.2  | 373,791<br>3.2  |
| 5           | Average Montiny Usage (000s Ganons)                                              | 5.4             | 5.4             | 5.4                     | 3.4             | 3.2             | 5.2             | 3.2             | 3.2             | 5.2                     | 3.2             | 3.2             |
|             | Residential Multi Family                                                         | 21/4            | 2               |                         | 0               |                 | 0               | 0               | 0               | 0                       | 0               | 0               |
| 6<br>7      | Annual Account Growth<br>Average Accounts Served During Year                     | N/A<br>50       | 2<br>52         | (1)<br>51               | 0<br>51         | (2)<br>50       | 0<br>50         | 0<br>50         | 0<br>50         | 0<br>50                 | 0<br>50         | 0<br>50         |
| 8           | Equivalent Residential Connections (ERCs)                                        | 130             | 135             | 132                     | 132             | 132             | 132             | 132             | 132             | 132                     | 132             | 132             |
| 9           | Total Water Sales (000s Gallons)                                                 | 18,785          | 20,366          | 18,205                  | 18,316          | 19,258          | 19,258          | 19,258          | 19,258          | 19,258                  | 19,258          | 19,258          |
| 10          | Average Monthly Usage (000s Gallons)                                             | 12.1            | 12.6            | 11.5                    | 11.6            | 12.1            | 12.1            | 12.1            | 12.1            | 12.1                    | 12.1            | 12.1            |
|             | Commercial                                                                       |                 |                 |                         |                 |                 |                 |                 |                 |                         |                 |                 |
| 11          | Annual Account Growth                                                            | N/A             | 2               | 7                       | 28              | (8)             | 5               | 5               | 5               | 5                       | 5               | 5               |
| 12<br>13    | Average Accounts Served During Year<br>Equivalent Residential Connections (ERCs) | 468<br>986      | 470<br>980      | 478<br>1,006            | 506<br>1,042    | 498<br>1,034    | 503<br>1,039    | 508<br>1,044    | 513<br>1,049    | 518<br>1,054            | 523<br>1,059    | 528<br>1,064    |
| 14          | Total Water Sales (000s Gallons)                                                 | 39,330          | 42,892          | 43,383                  | 48,992          | 45,030          | 45,277          | 45,524          | 45,772          | 46,019                  | 46,266          | 46,513          |
| 15          | Average Monthly Usage (000s Gallons)                                             | 3.3             | 3.6             | 3.6                     | 3.9             | 3.6             | 3.6             | 3.6             | 3.6             | 3.6                     | 3.6             | 3.6             |
|             | Total Inside the City                                                            |                 |                 |                         |                 |                 |                 |                 |                 |                         |                 |                 |
| 16          | Annual Account Growth                                                            | N/A             | 299             | 62                      | 40              | (288)           | 30              | 30              | 30              | 30                      | 30              | 30              |
| 17          | Average Accounts Served During Year                                              | 9,888           | 10,187          | 10,249                  | 10,289          | 10,001          | 10,031          | 10,061          | 10,091          | 10,121                  | 10,151          | 10,181          |
| 18          | Equivalent Residential Connections (ERCs)                                        | 10,491          | 10,782          | 10,864                  | 10,912          | 10,625          | 10,655          | 10,685          | 10,715          | 10,745                  | 10,775          | 10,805          |
| 19<br>20    | Total Water Sales (000s Gallons)<br>Average Monthly Usage (000s Gallons)         | 436,728<br>18.8 | 457,100<br>19.7 | 460,113<br>18.5         | 463,496<br>18.9 | 432,244<br>19.0 | 433,463<br>19.0 | 434,683<br>19.0 | 435,903<br>19.0 | 437,122<br>19.0         | 438,342<br>19.0 | 439,562<br>19.0 |
| 20          |                                                                                  | 10.0            | 1)./            | 10.5                    | 10.9            | 19.0            | 19.0            | 15.0            | 19.0            | 19.0                    | 19.0            | 19.0            |
|             | OUTSIDE THE CITY                                                                 |                 |                 |                         |                 |                 |                 |                 |                 |                         |                 |                 |
|             | Residential Single Family                                                        |                 |                 |                         |                 |                 |                 |                 |                 |                         |                 |                 |
| 21<br>22    | Annual Account Growth                                                            | N/A<br>742      | 15<br>756       | (1)<br>755              | 6<br>761        | (14)<br>747     | 0<br>747        | 0<br>747        | 0<br>747        | 0<br>747                | 0<br>747        | 0<br>747        |
| 22          | Average Accounts Served During Year<br>Equivalent Residential Connections (ERCs) | 742             | 764             | 756                     | 763             | 749             | 749             | 749             | 749             | 749                     | 749             | 747             |
| 24          | Total Water Sales (000s Gallons)                                                 | 26,284          | 28,549          | 28,334                  | 28,748          | 27,806          | 27,806          | 27,806          | 27,806          | 27,806                  | 27,806          | 27,806          |
| 25          | Average Monthly Usage (000s Gallons)                                             | 2.9             | 3.1             | 3.1                     | 3.1             | 3.1             | 3.1             | 3.1             | 3.1             | 3.1                     | 3.1             | 3.1             |
|             | Commercial                                                                       |                 |                 |                         |                 |                 |                 |                 |                 |                         |                 |                 |
| 26          | Annual Account Growth                                                            | N/A             | 0               | (0)                     | (3)             | (1)             | 0               | 0               | 0               | 0                       | 0               | 0               |
| 27<br>28    | Average Accounts Served During Year<br>Equivalent Residential Connections (ERCs) | 8<br>15         | 8<br>17         | 8<br>15                 | 5<br>8          | 4<br>5          | 4 5             | 4<br>5          | 4               | 4                       | 4               | 4<br>5          |
| 29          | Total Water Sales (000s Gallons)                                                 | 1,128           | 355             | 496                     | 421             | 286             | 286             | 286             | 286             | 286                     | 286             | 286             |
| 30          | Average Monthly Usage (000s Gallons)                                             | 6.3             | 6.3             | 6.3                     | 4.4             | 4.5             | 4.5             | 4.5             | 4.5             | 4.5                     | 4.5             | 4.5             |
|             | Volusia County                                                                   |                 |                 |                         |                 |                 |                 |                 |                 |                         |                 |                 |
| 31          | Annual Account Growth                                                            | N/A             | 0               | 0                       | 0               | 0               | 0               | 0               | 0               | 0                       | 0               | 0               |
| 32          | Average Accounts Served During Year                                              | 1               | 1               | 1                       | 1               | 1               | 1               | 1               | 1               | 1                       | 1               | 1               |
| 33<br>34    | Equivalent Residential Connections (ERCs)<br>Total Water Sales (000s Gallons)    | 80<br>99,474    | 80<br>108,978   | 80<br>149,118           | 80<br>150,286   | 80<br>125,542   | 80<br>125,542   | 80<br>125,542   | 80<br>125,542   | 80<br>125,542           | 80<br>125,542   | 80<br>125,542   |
| 35          | Average Monthly Usage (000s Gallons)                                             | 103.6           | 113.5           | 155.3                   | 156.5           | 130.8           | 130.8           | 130.8           | 130.8           | 130.8                   | 130.8           | 130.8           |
|             | Total Outside the City                                                           |                 |                 |                         |                 |                 |                 |                 |                 |                         |                 |                 |
| 36          | Annual Account Growth                                                            | N/A             | 15              | (1)                     | 2               | (14)            | 0               | 0               | 0               | 0                       | 0               | 0               |
| 37          | Average Accounts Served During Year                                              | 751             | 766             | 764                     | 767             | 753             | 753             | 753             | 753             | 753                     | 753             | 753             |
| 38          | Equivalent Residential Connections (ERCs)                                        | 850             | 861             | 851                     | 851             | 834             | 834             | 834             | 834             | 834                     | 834             | 834             |
| 39<br>40    | Total Water Sales (000s Gallons)<br>Average Monthly Usage (000s Gallons)         | 126,885<br>113  | 137,882<br>123  | 177,948<br>165          | 179,455<br>164  | 153,634<br>138  | 153,634<br>138  | 153,634<br>138  | 153,634<br>138  | 153,634<br>138          | 153,634<br>138  | 153,634<br>138  |
|             | TOTAL RETAIL WATER SYSTEM                                                        |                 |                 |                         |                 |                 |                 |                 |                 |                         |                 |                 |
| 41          | Annual Account Growth                                                            | N/A             | 313             | 61                      | 42              | (302)           | 30              | 30              | 30              | 30                      | 30              | 30              |
| 42          | Average Accounts Served During Year                                              | 10,640          | 10,953          | 11,014                  | 11,056          | 10,753          | 10,783          | 10,813          | 10,843          | 10,873                  | 10,903          | 10,933          |
| 43          | Equivalent Residential Connections (ERCs)                                        | 11,341          | 11,643          | 11,714                  | 11,763          | 11,459          | 11,489          | 11,519          | 11,549          | 11,579                  | 11,609          | 11,639          |
| 44<br>45    | Total Water Sales (000s Gallons)<br>Average Monthly Usage (000s Gallons)         | 563,614<br>4.1  | 594,982<br>4.3  | 638,061<br>4.5          | 642,951<br>4.6  | 585,878<br>4.3  | 587,098<br>4.3  | 588,317<br>4.3  | 589,537<br>4.3  | 590,757<br>4.3          | 591,977<br>4.2  | 593,196<br>4.2  |
| 15          |                                                                                  | 7.1             | -1.5            | -1.2                    | 4.0             | т. <del>,</del> | <del>с.</del> т | -1.5            | ъ. <u>,</u>     | U.F                     | 7.2             | 7.2             |
| 46          | TOTAL COMBINED SYSTEM<br>Total Water Sales (000s Gallons)                        | 563,614         | 594,982         | 638,061                 | 642,951         | 585,878         | 587,098         | 588,317         | 589,537         | 590,757                 | 591,977         | 593,196         |
| 47          | Total Water Treated (000s Gallons)                                               | 617,753         | 644,214         | 690,858                 | 700,800         | 726,350         | 727,862         | 729,374         | 730,887         | 732,399                 | 733,911         | 735,423         |
| 48          | Unbilled Water (000s Gallons)                                                    | 54,139          | 49,233          | 52,797                  | 57,849          | 140,472         | 140,765         | 141,057         | 141,349         | 141,642                 | 141,934         | 142,227         |
| 49          | Unbilled Water Percentage                                                        | 8.76%           | 7.64%           | 7.64%                   | 8.25%           | 19.34%          | 19.34%          | 19.34%          | 19.34%          | 19.34%                  | 19.34%          | 19.34%          |