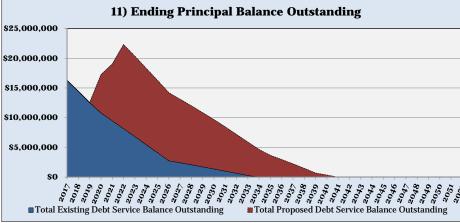

#### EXISTING AND PROPOSED DEBT

Based on the debt service schedules for the outstanding bonds, SRF Loans, revenue notes, and proposed senior and subordinate lien debt, the annual debt service payments to be funded from rates is approximately \$2.4 million per year over the Forecast Period. Payments for the proposed senior lien debt, which is a 40% allocation of the debt proposed for the public works building project, are projected to begin in Fiscal Year 2021 and will be approximately \$334,279 annually. It should be noted that this project was not a part of the prior studies' rate plan and represents a material increase in annual debt service payments for the water and wastewater systems. Payments for the proposed subordinate lien debts are projected to begin in Fiscal Year 2020 and will be approximately \$459,583 annually until Fiscal Year 2022, at which point they will increase to approximately \$831,987. Existing and proposed debt service payments are summarized on Table 1-12.