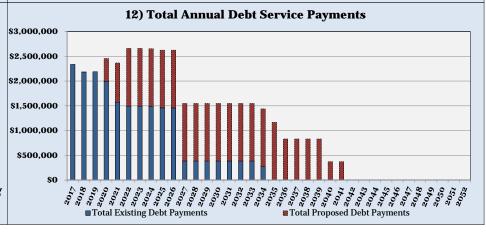

#### EXISTING AND PROPOSED DEBT

Based on the debt service schedules for the outstanding bonds, SRF Loans, revenue notes, and proposed senior and subordinate lien debt, the annual debt service payments to be funded from rates is approximately \$2.4 million per year over the Forecast Period. Payments for the proposed senior lien debt, which is a 40% allocation of the debt proposed for the public works building project, are projected to begin in Fiscal Year 2021 and will be approximately \$334,279 annually. It should be noted that this project was not a part of the prior studies' rate plan and represents a material increase in annual debt service payments for the water and wastewater systems. Payments for the proposed subordinate lien debts are projected to begin in Fiscal Year 2020 and will be approximately \$459,583 annually until Fiscal Year 2022, at which point they will increase to approximately \$831,987. Existing and proposed debt service payments are summarized on Table 1-12.