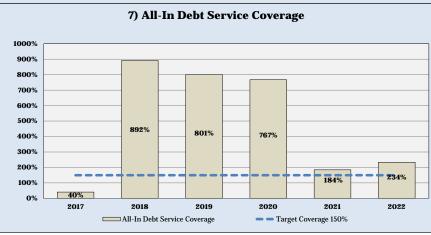

Summary of Projected Rate Adjustments and Key Operating Results

|                                                    | Fiscal Year Ending September 30, |             |             |             |             |             |  |  |  |  |
|----------------------------------------------------|----------------------------------|-------------|-------------|-------------|-------------|-------------|--|--|--|--|
| Description                                        | 2017                             | 2018        | 2019        | 2020        | 2021        | 2022        |  |  |  |  |
| Proposed Rate Adjustments                          | N/A [1]                          | 9.0%        | 9.0%        | 9.0%        | 9.0%        | 9.0%        |  |  |  |  |
| System Revenue Surplus / (Deficiency) [2]          | (\$695,240)                      | (\$123,303) | \$298,617   | \$505,149   | \$330,551   | \$519,572   |  |  |  |  |
| Operating and R&R Reserves (Ending Balance) [3]    | \$3,487,031                      | \$2,137,285 | \$1,955,863 | \$2,618,817 | \$3,647,294 | \$5,201,493 |  |  |  |  |
| Unrestricted Days of Cash (Target of 90 Days of    |                                  |             |             |             |             |             |  |  |  |  |
| Rate Revenue) [3]                                  | 136                              | 77          | 64          | 79          | 101         | 132         |  |  |  |  |
| Charter Reserve Balance Target                     | \$1,639,986                      | \$1,658,209 | \$1,731,729 | \$1,850,148 | \$2,039,641 | \$2,189,771 |  |  |  |  |
| Capital Reserves (Ending Balance) [4]              | \$2,778,199                      | \$1,539,518 | \$1,054,909 | \$1,208,142 | \$1,901,489 | \$2,931,533 |  |  |  |  |
| Senior Lien Debt Service Coverage (Test 1.00)      | 1.20                             | 1.20        | 1.26        | 1.26        | 1.25        | 1.35        |  |  |  |  |
| Subordinate Lien Debt Service Coverage (Test 1.15) | 5.42                             | 6.97        | 8.63        | 4.77        | 5.04        | 4.20        |  |  |  |  |
| All-In Debt Service Coverage (Target 1.50)         | 1.42                             | 1.79        | 2.08        | 2.14        | 2.48        | 2.53        |  |  |  |  |