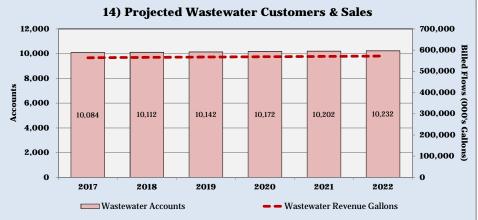

# Summary of Historical and Projected Wastewater Accounts and Billable Flows

| Line     |                                                                                   |                 | Historical      |              | Projected Fiscal Year Ending September 30, |              |              |              | <u>_</u>     |              |  |
|----------|-----------------------------------------------------------------------------------|-----------------|-----------------|--------------|--------------------------------------------|--------------|--------------|--------------|--------------|--------------|--|
|          | Description                                                                       | 2014            | 2015            | 2016         | 2017                                       | 2018         | 2019         | 2020         | 2021         | 2022         |  |
|          | INSIDE THE CITY                                                                   |                 |                 |              |                                            |              |              |              |              |              |  |
|          | Residential Single Family                                                         |                 |                 |              |                                            |              |              |              |              |              |  |
| 1        | Annual Account Growth                                                             | N/A             | 47              | 56           | 25                                         | 25           | 25           | 25           | 25           | 25           |  |
| 2        | Average Accounts Served During Year                                               | 9,197           | 9,244           | 9,300        | 9,325                                      | 9,350        | 9,375        | 9,400        | 9,425        | 9,450        |  |
| 3        | Equivalent Residential Connections (ERCs)                                         | 9,200           | 9,244           | 9,300        | 9,325                                      | 9,350        | 9,375        | 9,400        | 9,425        | 9,450        |  |
| 4        | Wastewater Revenue Gallons (000s Gallons)                                         | 368,022         | 378,004         | 383,876      | 384,908                                    | 385,940      | 386,972      | 388,004      | 389,036      | 390,068      |  |
| 5        | Average Monthly Usage (000s Gallons)                                              | 3.3             | 3.4             | 3.4          | 3.4                                        | 3.4          | 3.4          | 3.4          | 3.4          | 3.4          |  |
|          | Residential Multi Family                                                          |                 |                 |              |                                            |              |              |              |              |              |  |
| 6        | Annual Account Growth                                                             | N/A             | 0               | 0            | 0                                          | 0            | 0            | 0            | 0            | 0            |  |
| 7        | Average Accounts Served During Year                                               | 50              | 50              | 50           | 50                                         | 50           | 50           | 50           | 50           | 50           |  |
| 8        | Equivalent Residential Connections (ERCs)                                         | 130             | 131             | 131          | 131                                        | 131          | 131          | 131          | 131          | 131          |  |
| 9        | Wastewater Revenue Gallons (000s Gallons)                                         | 19,269          | 20,028          | 18,138       | 18,138                                     | 18,138       | 18,138       | 18,138       | 18,138       | 18,138       |  |
| 10       | Average Monthly Usage (000s Gallons)                                              | 12.4            | 12.7            | 11.5         | 11.5                                       | 11.5         | 11.5         | 11.5         | 11.5         | 11.5         |  |
|          | Commercial                                                                        |                 |                 |              |                                            |              |              |              |              |              |  |
| 11       | Annual Account Growth                                                             | N/A             | (1)             | 5            | 3                                          | 3            | 5            | 5            | 5            | 5            |  |
| 12       | Average Accounts Served During Year                                               | 396             | 395             | 401          | 404                                        | 407          | 412          | 417          | 422          | 427          |  |
| 13       | Equivalent Residential Connections (ERCs)                                         | 831             | 822             | 836          | 839                                        | 842          | 847          | 852          | 857          | 862          |  |
| 14       | Wastewater Revenue Gallons (000s Gallons)                                         | 32,571          | 36,425          | 35,600       | 35,758                                     | 35,917       | 36,181       | 36,445       | 36,710       | 36,974       |  |
| 15       | Average Monthly Usage (000s Gallons)                                              | 3.3             | 3.7             | 3.5          | 3.6                                        | 3.6          | 3.6          | 3.6          | 3.6          | 3.6          |  |
|          | Total Inside the City                                                             |                 |                 |              |                                            |              |              |              |              |              |  |
| 16       | Annual Account Growth                                                             | N/A             | 46              | 61           | 28                                         | 28           | 30           | 30           | 30           | 30           |  |
| 17       | Average Accounts Served During Year                                               | 9,643           | 9,689           | 9,750        | 9,778                                      | 9,806        | 9,836        | 9,866        | 9,896        | 9,926        |  |
| 18       | Equivalent Residential Connections (ERCs)                                         | 10,161          | 10,197          | 10,267       | 10,295                                     | 10,323       | 10,353       | 10,383       | 10,413       | 10,443       |  |
| 19       | Wastewater Revenue Gallons (000s Gallons)                                         | 419,862         | 434,457         | 437,614      | 438,804                                    | 439,995      | 441,291      | 442,588      | 443,884      | 445,180      |  |
| 20       | Average Monthly Usage (000s Gallons)                                              | 3.4             | 3.6             | 3.6          | 3.6                                        | 3.6          | 3.6          | 3.6          | 3.6          | 3.6          |  |
|          | OUTSIDE THE CITY                                                                  |                 |                 |              |                                            |              |              |              |              |              |  |
|          | Residential Single Family                                                         |                 |                 |              |                                            |              |              |              |              |              |  |
| 21       | Annual Account Growth                                                             | N/A             | 2               | 0            | 0                                          | 0            | 0            | 0            | 0            | 0            |  |
| 22       | Average Accounts Served During Year                                               | 302             | 304             | 304          | 304                                        | 304          | 304          | 304          | 304          | 304          |  |
| 23       | Equivalent Residential Connections (ERCs)                                         | 310             | 304             | 304          | 304                                        | 304          | 304          | 304          | 304          | 304          |  |
| 24       | Wastewater Revenue Gallons (000s Gallons)                                         | 7,312           | 8,369           | 8,108        | 8,108                                      | 8,108        | 8,108        | 8,108        | 8,108        | 8,108        |  |
| 25       | Average Monthly Usage (000s Gallons)                                              | 2.0             | 2.3             | 2.2          | 2.2                                        | 2.2          | 2.2          | 2.2          | 2.2          | 2.2          |  |
|          | Residential Multi Family                                                          |                 |                 |              |                                            |              |              |              |              |              |  |
| 26       | Annual Account Growth                                                             | N/A             | 0               | 0            | 0                                          | 0            | 0            | 0            | 0            | 0            |  |
| 27       |                                                                                   | 0               | 0               | 0            | 0                                          | 0            | 0            | 0            | 0            | 0            |  |
|          | Average Accounts Served During Year<br>Equivalent Residential Connections (ERCs)  | 0               | 0               | 0            | 0                                          | 0            | 0            | 0            | 0            | 0            |  |
| 28<br>29 | 1                                                                                 | 0               | 0               | 0            | 0                                          | 0            | 0            | 0            | 0            | 0            |  |
| 30       | Wastewater Revenue Gallons (000s Gallons)<br>Average Monthly Usage (000s Gallons) | 0.0             | 0.0             | 0.0          | 0.0                                        | 0.0          | 0.0          | 0.0          | 0.0          | 0.0          |  |
|          |                                                                                   |                 |                 |              |                                            |              |              |              |              |              |  |
|          | Commercial                                                                        |                 | _               |              | _                                          | _            | _            | _            | _            | _            |  |
| 31       | Annual Account Growth                                                             | N/A             | 0               | (0)          | 0                                          | 0            | 0            | 0            | 0            | 0            |  |
| 32       | Average Accounts Served During Year                                               | 2               | 2               | 2            | 2                                          | 2            | 2            | 2            | 2            | 2            |  |
| 33       | Equivalent Residential Connections (ERCs)                                         | 4               | 5               | 4            | 4                                          | 4            | 4            | 4            | 4            | 4            |  |
| 34<br>35 | Wastewater Revenue Gallons (000s Gallons)<br>Average Monthly Usage (000s Gallons) | 56<br>1.3       | 53<br>0.9       | 31<br>0.6    | 31<br>0.6                                  | 31<br>0.6    | 31<br>0.6    | 31<br>0.6    | 31<br>0.6    | 31<br>0.6    |  |
| 33       | Average Monthly Usage (0008 Ganons)                                               | 1.5             | 0.9             | 0.0          | 0.0                                        | 0.0          | 0.0          | 0.0          | 0.0          | 0.0          |  |
| 26       | Total Outside the City Annual Account Growth                                      | NT/A            | 2               | (0)          | 0                                          | 0            | 0            | 0            | 0            | 0            |  |
| 36       |                                                                                   | N/A             | 206             | (0)          | 0                                          | 0            | 0            | 0            | 0            | 206          |  |
| 37       | Average Accounts Served During Year                                               | 305             | 306             | 306          | 306                                        | 306          | 306          | 306          | 306          | 306          |  |
| 38       | Equivalent Residential Connections (ERCs)                                         | 314             | 309             | 308          | 308                                        | 308          | 308          | 308          | 308          | 308          |  |
| 39<br>40 | Wastewater Revenue Gallons (000s Gallons)<br>Average Monthly Usage (000s Gallons) | 7,368<br>2.0    | 8,422<br>2.3    | 8,139<br>2.2 | 8,139<br>2.2                               | 8,139<br>2.2 | 8,139<br>2.2 | 8,139<br>2.2 | 8,139<br>2.2 | 8,139<br>2.2 |  |
|          |                                                                                   | 2.0             | 2.0             | 2.2          | 2.2                                        | 2.2          | 2.2          | 2.2          | 2.2          | 2.2          |  |
| 41       | TOTAL RETAIL WASTEWATER SYSTEM Annual Account Growth                              | N/A             | 47              | 61           | 28                                         | 28           | 30           | 30           | 30           | 30           |  |
| 42       | Aintual Account Growth  Average Accounts Served During Year                       | 9,948           | 9,995           | 10,056       | 10,084                                     | 10,112       | 10,142       | 10,172       | 10,202       | 10,232       |  |
| 42       | Equivalent Residential Connections (ERCs)                                         | 9,948<br>10,475 | 9,995<br>10,506 | 10,056       | 10,084                                     | 10,112       | 10,142       | 10,172       | 10,202       | 10,232       |  |
| 43       | Wastewater Revenue Gallons (000s Gallons)                                         | 427,230         | 442,879         | 445,753      | 446,944                                    | 448,134      | 449,430      | 450,727      | 452,023      | 453,319      |  |
| 45       | Average Monthly Usage (000s Gallons)                                              | 3.4             | 3.5             | 3.5          | 3.5                                        | 3.5          | 3.5          | 3.5          | 3.5          | 3.5          |  |
| 43       | Average Monuny Usage (0008 Ganons)                                                | 3.4             | 3.3             | 3.3          | 3.3                                        | 3.3          | 3.3          | 3.3          | 3.3          | 3.3          |  |