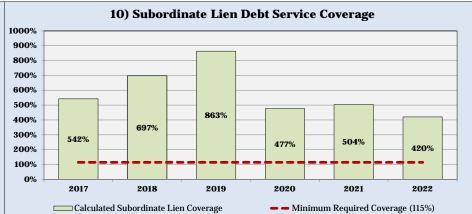

Summary of Projected Rate Adjustments and Key Operating Results

|                                                    | Fiscal Year Ending September 30, |             |             |             |             |             |  |  |  |  |
|----------------------------------------------------|----------------------------------|-------------|-------------|-------------|-------------|-------------|--|--|--|--|
| Description                                        | 2017                             | 2018        | 2019        | 2020        | 2021        | 2022        |  |  |  |  |
| Proposed Rate Adjustments                          | N/A [1]                          | 9.0%        | 9.0%        | 9.0%        | 9.0%        | 9.0%        |  |  |  |  |
| System Revenue Surplus / (Deficiency) [2]          | (\$695,240)                      | (\$123,303) | \$298,617   | \$505,149   | \$330,551   | \$519,572   |  |  |  |  |
| Operating and R&R Reserves (Ending Balance) [3]    | \$3,487,031                      | \$2,137,285 | \$1,955,863 | \$2,618,817 | \$3,647,294 | \$5,201,493 |  |  |  |  |
| Unrestricted Days of Cash (Target of 90 Days of    |                                  |             |             |             |             |             |  |  |  |  |
| Rate Revenue) [3]                                  | 136                              | 77          | 64          | 79          | 101         | 132         |  |  |  |  |
| Charter Reserve Balance Target                     | \$1,639,986                      | \$1,658,209 | \$1,731,729 | \$1,850,148 | \$2,039,641 | \$2,189,771 |  |  |  |  |
| Capital Reserves (Ending Balance) [4]              | \$2,778,199                      | \$1,539,518 | \$1,054,909 | \$1,208,142 | \$1,901,489 | \$2,931,533 |  |  |  |  |
| Senior Lien Debt Service Coverage (Test 1.00)      | 1.20                             | 1.20        | 1.26        | 1.26        | 1.25        | 1.35        |  |  |  |  |
| Subordinate Lien Debt Service Coverage (Test 1.15) | 5.42                             | 6.97        | 8.63        | 4.77        | 5.04        | 4.20        |  |  |  |  |
| All-In Debt Service Coverage (Target 1.50)         | 1.42                             | 1.79        | 2.08        | 2.14        | 2.48        | 2.53        |  |  |  |  |