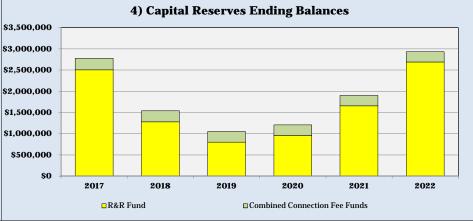

Summary of Projected Rate Adjustments and Key Operating Results

|                                                    | Fiscal Year Ending September 30, |             |             |             |             |             |  |  |  |  |
|----------------------------------------------------|----------------------------------|-------------|-------------|-------------|-------------|-------------|--|--|--|--|
| Description                                        | 2017                             | 2018        | 2019        | 2020        | 2021        | 2022        |  |  |  |  |
| Proposed Rate Adjustments                          | N/A [1]                          | 9.0%        | 9.0%        | 9.0%        | 9.0%        | 9.0%        |  |  |  |  |
| System Revenue Surplus / (Deficiency) [2]          | (\$695,240)                      | (\$123,303) | \$298,617   | \$505,149   | \$330,551   | \$519,572   |  |  |  |  |
| Operating and R&R Reserves (Ending Balance) [3]    | \$3,487,031                      | \$2,137,285 | \$1,955,863 | \$2,618,817 | \$3,647,294 | \$5,201,493 |  |  |  |  |
| Unrestricted Days of Cash (Target of 90 Days of    |                                  |             |             |             |             |             |  |  |  |  |
| Rate Revenue) [3]                                  | 136                              | 77          | 64          | 79          | 101         | 132         |  |  |  |  |
| Charter Reserve Balance Target                     | \$1,639,986                      | \$1,658,209 | \$1,731,729 | \$1,850,148 | \$2,039,641 | \$2,189,771 |  |  |  |  |
| Capital Reserves (Ending Balance) [4]              | \$2,778,199                      | \$1,539,518 | \$1,054,909 | \$1,208,142 | \$1,901,489 | \$2,931,533 |  |  |  |  |
| Senior Lien Debt Service Coverage (Test 1.00)      | 1.20                             | 1.20        | 1.26        | 1.26        | 1.25        | 1.35        |  |  |  |  |
| Subordinate Lien Debt Service Coverage (Test 1.15) | 5.42                             | 6.97        | 8.63        | 4.77        | 5.04        | 4.20        |  |  |  |  |
| All-In Debt Service Coverage (Target 1.50)         | 1.42                             | 1.79        | 2.08        | 2.14        | 2.48        | 2.53        |  |  |  |  |

<sup>[4]</sup> Amounts shown include the: i) Water Development Fee Fund (442); ii) Wastewater Development Fee Fund (443); iii) Renewal and Replacement Fund (444); and iv) Existing Construction Fund.