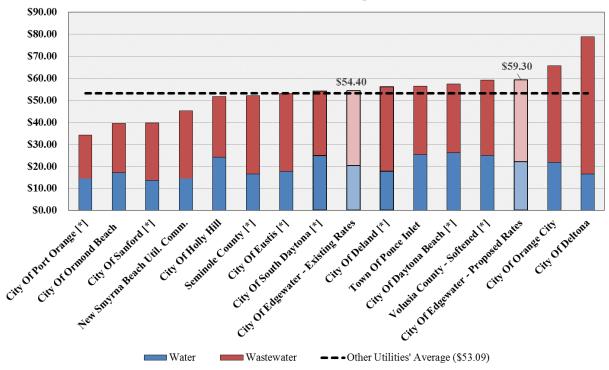

#### RATE COMPARISON

As shown below for an average bill based on 3,000 gallons of water use and on Tables 1-20 through 1-22 for a range of usage levels, bills under the proposed Fiscal Year 2018 water and wastewater rates are above average when compared to the surveyed, neighboring utilities' average.

# Average Monthly Residential Combined Water and Wastewater Bill at Usage of 3,000 Gallons

[\*] Utilities shown: i) are involved in rate study; ii) are planning to conduct rate study; or iii) will implement rate revision or price index / pass-through adjustment within twelve months following the comparison preparation date.