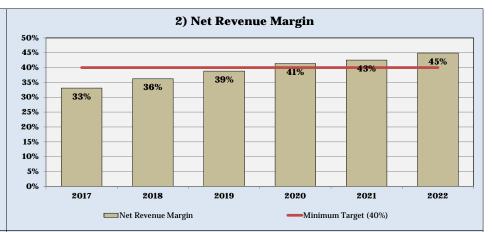

establishes a reserve balance target equal to 15% of the current fiscal year operating expenditures and transfers out, with a maximum of 25%. If the reserve balance amount falls below targeted levels the City must begin a plan to achieve the minimum balance of 15% within five (5) years. Additionally, the City targets unrestricted cash balances between 45 to 90 days of rate revenue. By the end of the Forecast Period the City is projected to have \$5.2 million in unrestricted reserves, as shown in Table 1-15, which meets all internal City policy requirements and targets.