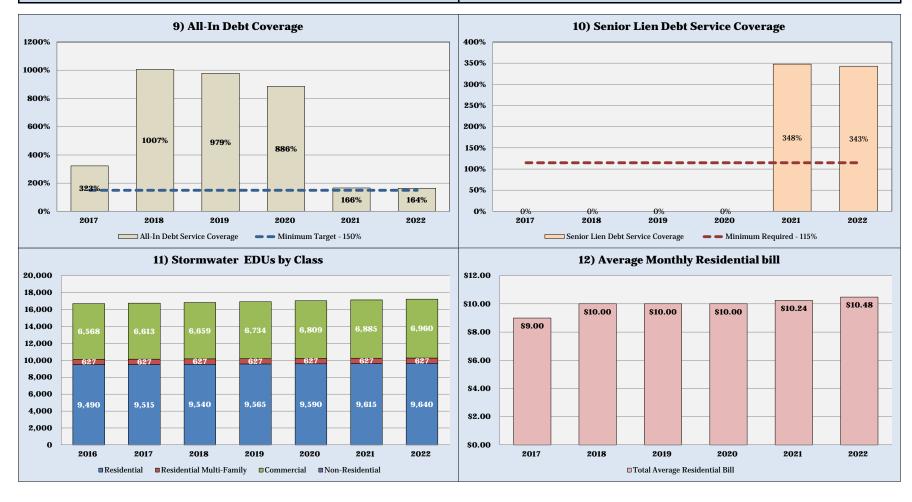

#### CONCLUSIONS AND RECOMMENDATIONS

Based on the projected operating expenditure needs of the water and wastewater system and the projected funding plan for the CIP, it is estimated that the rate increases adopted by Resolution No. 2016-R-30 will not be sufficient and additional rate adjustments are recommended to meet the needs of the system, as shown on Tables 1-15 through 1-19. The projected operating results set forth herein assume the adoption of the newly proposed rate adjustments. Below is a summary of the proposed rate adjustments, along with certain projected financial operating results.

Summary of Projected Rate Adjustments and Key Operating Results

|                                                    | Fiscal Year Ending September 30, |             |             |             |             |             |  |  |  |  |
|----------------------------------------------------|----------------------------------|-------------|-------------|-------------|-------------|-------------|--|--|--|--|
| Description                                        | 2017                             | 2018        | 2019        | 2020        | 2021        | 2022        |  |  |  |  |
| Proposed Rate Adjustments                          | N/A [1]                          | 9.0%        | 9.0%        | 9.0%        | 9.0%        | 9.0%        |  |  |  |  |
| System Revenue Surplus / (Deficiency) [2]          | (\$695,240)                      | (\$123,303) | \$298,617   | \$505,149   | \$330,551   | \$519,572   |  |  |  |  |
| Operating and R&R Reserves (Ending Balance) [3]    | \$3,487,031                      | \$2,137,285 | \$1,955,863 | \$2,618,817 | \$3,647,294 | \$5,201,493 |  |  |  |  |
| Unrestricted Days of Cash (Target of 90 Days of    |                                  |             |             |             |             |             |  |  |  |  |
| Rate Revenue) [3]                                  | 136                              | 77          | 64          | 79          | 101         | 132         |  |  |  |  |
| Charter Reserve Balance Target                     | \$1,639,986                      | \$1,658,209 | \$1,731,729 | \$1,850,148 | \$2,039,641 | \$2,189,771 |  |  |  |  |
| Capital Reserves (Ending Balance) [4]              | \$2,778,199                      | \$1,539,518 | \$1,054,909 | \$1,208,142 | \$1,901,489 | \$2,931,533 |  |  |  |  |
| Senior Lien Debt Service Coverage (Test 1.00)      | 1.20                             | 1.20        | 1.26        | 1.26        | 1.25        | 1.35        |  |  |  |  |
| Subordinate Lien Debt Service Coverage (Test 1.15) | 5.42                             | 6.97        | 8.63        | 4.77        | 5.04        | 4.20        |  |  |  |  |
| All-In Debt Service Coverage (Target 1.50)         | 1.42                             | 1.79        | 2.08        | 2.14        | 2.48        | 2.53        |  |  |  |  |