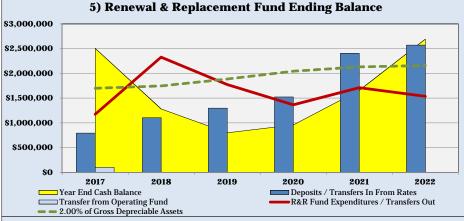

#### **TRANSFERS**

In order to fund ongoing renewal and replacement capital projects anticipated by the City, an annual transfer to the renewal and replacement fund from rate revenues was assumed. The transfer starts at 8.2% of the prior year's revenues and increases gradually to 19.0%, effectively, by the end of the Forecast Period and is shown in Table 1-13. Additionally, the City transfers 5.9% of the prior year's water and wastewater gross revenues to the General Fund in the form of a Payment inlieu-of Franchise Fee (PILOFF). This amount is funded each year of the Forecast Period and averages approximately \$671,000 annually, as shown in Table 1-14.