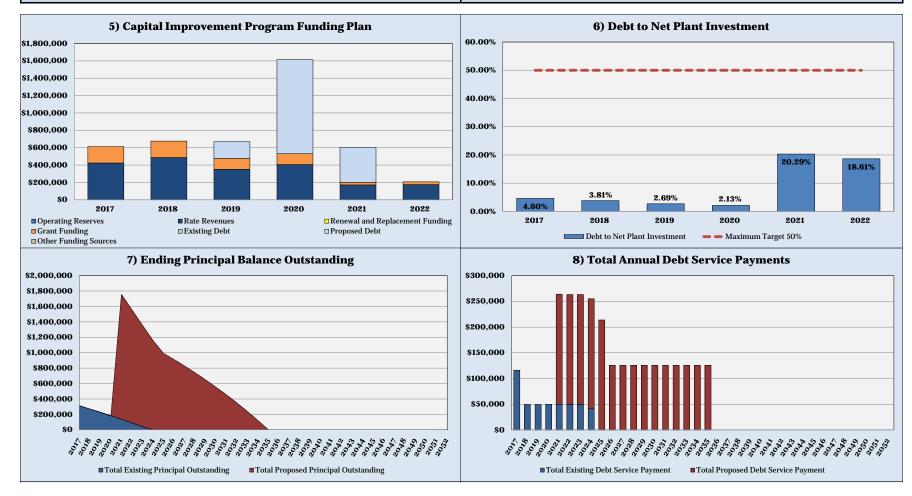

# CAPITAL IMPROVEMENT PLAN

The Capital Improvement Program ("CIP") utilized in this analysis was based on the Fiscal Year 2017 - 2022 CIP, as provided by City. The City's project cost estimates were based on current year dollars and therefore these projected amounts were escalated by the Engineering News-Record (ENR) index, which is approximately 3.0% per year, to account for cost inflation over the Forecast Period. The CIP includes approximately \$30.9 million in improvements, renewals and replacements, and regulatory related investments. The financial forecast assumes that the anticipated CIP will be fully funded through a combination of rate revenues, cash reserves, impact fees, assessments, and proposed debt as shown on Table 1-11.

#### EXISTING AND PROPOSED DEBT

Based on the debt service schedules for the outstanding bonds, SRF Loans, revenue notes, and proposed senior and subordinate lien debt, the annual debt service payments to be funded from rates is approximately \$2.4 million per year over the Forecast Period. Payments for the proposed senior lien debt, which is a 40% allocation of the debt proposed for the public works building project, are projected to begin in Fiscal Year 2021 and will be approximately \$334,279 annually. It should be noted that this project was not a part of the prior studies' rate plan and represents a material increase in annual debt service payments for the water and wastewater systems. Payments for the proposed subordinate lien debts are projected to begin in Fiscal Year 2020 and will be approximately \$459,583 annually until Fiscal Year 2022, at which point they will increase to approximately \$831,987. Existing and proposed debt service payments are summarized on Table 1-12.

#### **TRANSFERS**

In order to fund ongoing renewal and replacement capital projects anticipated by the City, an annual transfer to the renewal and replacement fund from rate revenues was assumed. The transfer starts at 8.2% of the prior year's revenues and increases gradually to 19.0%, effectively, by the end of the Forecast Period and is shown in Table 1-13. Additionally, the City transfers 5.9% of the prior year's water and wastewater gross revenues to the General Fund in the form of a Payment inlieu-of Franchise Fee (PILOFF). This amount is funded each year of the Forecast Period and averages approximately \$671,000 annually, as shown in Table 1-14.

establishes a reserve balance target equal to 15% of the current fiscal year operating expenditures and transfers out, with a maximum of 25%. If the reserve balance amount falls below targeted levels the City must begin a plan to achieve the minimum balance of 15% within five (5) years. Additionally, the City targets unrestricted cash balances between 45 to 90 days of rate revenue. By the end of the Forecast Period the City is projected to have \$5.2 million in unrestricted reserves, as shown in Table 1-15, which meets all internal City policy requirements and targets.

#### CONCLUSIONS AND RECOMMENDATIONS

Based on the projected operating expenditure needs of the water and wastewater system and the projected funding plan for the CIP, it is estimated that the rate increases adopted by Resolution No. 2016-R-30 will not be sufficient and additional rate adjustments are recommended to meet the needs of the system, as shown on Tables 1-15 through 1-19. The projected operating results set forth herein assume the adoption of the newly proposed rate adjustments. Below is a summary of the proposed rate adjustments, along with certain projected financial operating results.

Summary of Projected Rate Adjustments and Key Operating Results

|                                                    | Fiscal Year Ending September 30, |             |             |             |             |             |  |  |  |  |
|----------------------------------------------------|----------------------------------|-------------|-------------|-------------|-------------|-------------|--|--|--|--|
| Description                                        | 2017                             | 2018        | 2019        | 2020        | 2021        | 2022        |  |  |  |  |
| Proposed Rate Adjustments                          | N/A [1]                          | 9.0%        | 9.0%        | 9.0%        | 9.0%        | 9.0%        |  |  |  |  |
| System Revenue Surplus / (Deficiency) [2]          | (\$695,240)                      | (\$123,303) | \$298,617   | \$505,149   | \$330,551   | \$519,572   |  |  |  |  |
| Operating and R&R Reserves (Ending Balance) [3]    | \$3,487,031                      | \$2,137,285 | \$1,955,863 | \$2,618,817 | \$3,647,294 | \$5,201,493 |  |  |  |  |
| Unrestricted Days of Cash (Target of 90 Days of    |                                  |             |             |             |             |             |  |  |  |  |
| Rate Revenue) [3]                                  | 136                              | 77          | 64          | 79          | 101         | 132         |  |  |  |  |
| Charter Reserve Balance Target                     | \$1,639,986                      | \$1,658,209 | \$1,731,729 | \$1,850,148 | \$2,039,641 | \$2,189,771 |  |  |  |  |
| Capital Reserves (Ending Balance) [4]              | \$2,778,199                      | \$1,539,518 | \$1,054,909 | \$1,208,142 | \$1,901,489 | \$2,931,533 |  |  |  |  |
| Senior Lien Debt Service Coverage (Test 1.00)      | 1.20                             | 1.20        | 1.26        | 1.26        | 1.25        | 1.35        |  |  |  |  |
| Subordinate Lien Debt Service Coverage (Test 1.15) | 5.42                             | 6.97        | 8.63        | 4.77        | 5.04        | 4.20        |  |  |  |  |
| All-In Debt Service Coverage (Target 1.50)         | 1.42                             | 1.79        | 2.08        | 2.14        | 2.48        | 2.53        |  |  |  |  |