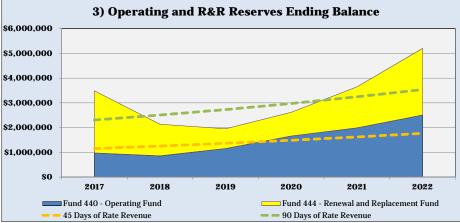

establishes a reserve balance target equal to 15% of the current fiscal year operating expenditures and transfers out, with a maximum of 25%. If the reserve balance amount falls below targeted levels the City must begin a plan to achieve the minimum balance of 15% within five (5) years. Additionally, the City targets unrestricted cash balances between 45 to 90 days of rate revenue. By the end of the Forecast Period the City is projected to have \$5.2 million in unrestricted reserves, as shown in Table 1-15, which meets all internal City policy requirements and targets.