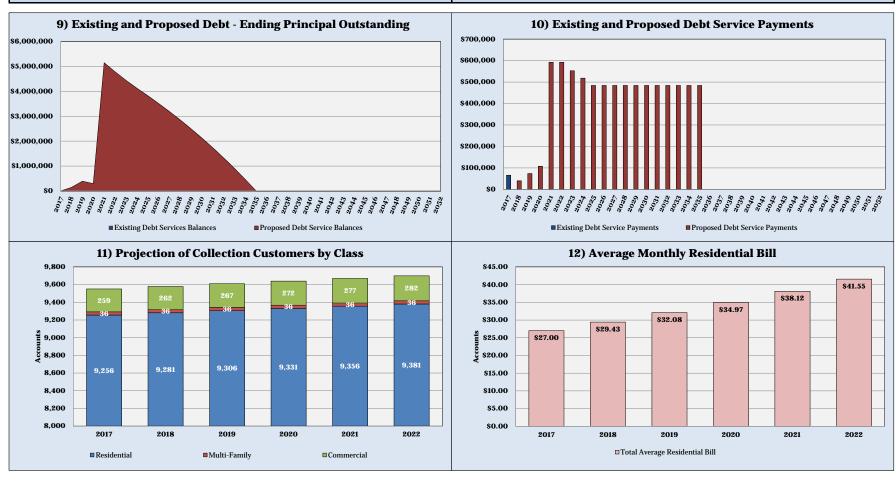

# CAPITAL IMPROVEMENT PLAN

The Capital Improvement Program ("CIP") utilized in this analysis was based on the Fiscal Year 2017 - 2022 CIP, as provided by City. The City's project cost estimates were based on current year dollars and therefore these projected amounts were escalated by the Engineering News-Record (ENR) index, which is approximately 3.0% per year, to account for cost inflation over the Forecast Period. The CIP includes approximately \$30.9 million in improvements, renewals and replacements, and regulatory related investments. The financial forecast assumes that the anticipated CIP will be fully funded through a combination of rate revenues, cash reserves, impact fees, assessments, and proposed debt as shown on Table 1-11.

#### EXISTING AND PROPOSED DEBT

Based on the debt service schedules for the outstanding bonds, SRF Loans, revenue notes, and proposed senior and subordinate lien debt, the annual debt service payments to be funded from rates is approximately \$2.4 million per year over the Forecast Period. Payments for the proposed senior lien debt, which is a 40% allocation of the debt proposed for the public works building project, are projected to begin in Fiscal Year 2021 and will be approximately \$334,279 annually. It should be noted that this project was not a part of the prior studies' rate plan and represents a material increase in annual debt service payments for the water and wastewater systems. Payments for the proposed subordinate lien debts are projected to begin in Fiscal Year 2020 and will be approximately \$459,583 annually until Fiscal Year 2022, at which point they will increase to approximately \$831,987. Existing and proposed debt service payments are summarized on Table 1-12.

establishes a reserve balance target equal to 15% of the current fiscal year operating expenditures and transfers out, with a maximum of 25%. If the reserve balance amount falls below targeted levels the City must begin a plan to achieve the minimum balance of 15% within five (5) years. Additionally, the City targets unrestricted cash balances between 45 to 90 days of rate revenue. By the end of the Forecast Period the City is projected to have \$5.2 million in unrestricted reserves, as shown in Table 1-15, which meets all internal City policy requirements and targets.