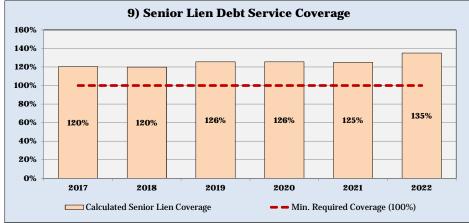

Summary of Projected Rate Adjustments and Key Operating Results

|                                                    | Fiscal Year Ending September 30, |             |             |             |             |             |  |  |  |  |
|----------------------------------------------------|----------------------------------|-------------|-------------|-------------|-------------|-------------|--|--|--|--|
| Description                                        | 2017                             | 2018        | 2019        | 2020        | 2021        | 2022        |  |  |  |  |
| Proposed Rate Adjustments                          | N/A [1]                          | 9.0%        | 9.0%        | 9.0%        | 9.0%        | 9.0%        |  |  |  |  |
| System Revenue Surplus / (Deficiency) [2]          | (\$695,240)                      | (\$123,303) | \$298,617   | \$505,149   | \$330,551   | \$519,572   |  |  |  |  |
| Operating and R&R Reserves (Ending Balance) [3]    | \$3,487,031                      | \$2,137,285 | \$1,955,863 | \$2,618,817 | \$3,647,294 | \$5,201,493 |  |  |  |  |
| Unrestricted Days of Cash (Target of 90 Days of    |                                  |             |             |             |             |             |  |  |  |  |
| Rate Revenue) [3]                                  | 136                              | 77          | 64          | 79          | 101         | 132         |  |  |  |  |
| Charter Reserve Balance Target                     | \$1,639,986                      | \$1,658,209 | \$1,731,729 | \$1,850,148 | \$2,039,641 | \$2,189,771 |  |  |  |  |
| Capital Reserves (Ending Balance) [4]              | \$2,778,199                      | \$1,539,518 | \$1,054,909 | \$1,208,142 | \$1,901,489 | \$2,931,533 |  |  |  |  |
| Senior Lien Debt Service Coverage (Test 1.00)      | 1.20                             | 1.20        | 1.26        | 1.26        | 1.25        | 1.35        |  |  |  |  |
| Subordinate Lien Debt Service Coverage (Test 1.15) | 5.42                             | 6.97        | 8.63        | 4.77        | 5.04        | 4.20        |  |  |  |  |
| All-In Debt Service Coverage (Target 1.50)         | 1.42                             | 1.79        | 2.08        | 2.14        | 2.48        | 2.53        |  |  |  |  |