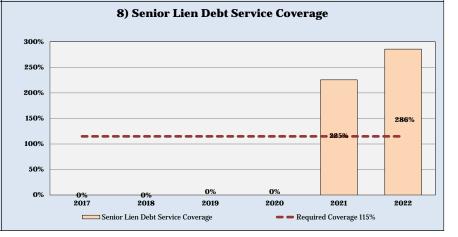

Summary of Projected Rate Adjustments and Key Operating Results

|                                                    | Fiscal Year Ending September 30, |             |             |             |             |             |  |  |  |  |
|----------------------------------------------------|----------------------------------|-------------|-------------|-------------|-------------|-------------|--|--|--|--|
| Description                                        | 2017                             | 2018        | 2019        | 2020        | 2021        | 2022        |  |  |  |  |
| Proposed Rate Adjustments                          | N/A [1]                          | 9.0%        | 9.0%        | 9.0%        | 9.0%        | 9.0%        |  |  |  |  |
| System Revenue Surplus / (Deficiency) [2]          | (\$695,240)                      | (\$123,303) | \$298,617   | \$505,149   | \$330,551   | \$519,572   |  |  |  |  |
| Operating and R&R Reserves (Ending Balance) [3]    | \$3,487,031                      | \$2,137,285 | \$1,955,863 | \$2,618,817 | \$3,647,294 | \$5,201,493 |  |  |  |  |
| Unrestricted Days of Cash (Target of 90 Days of    |                                  |             |             |             |             |             |  |  |  |  |
| Rate Revenue) [3]                                  | 136                              | 77          | 64          | 79          | 101         | 132         |  |  |  |  |
| Charter Reserve Balance Target                     | \$1,639,986                      | \$1,658,209 | \$1,731,729 | \$1,850,148 | \$2,039,641 | \$2,189,771 |  |  |  |  |
| Capital Reserves (Ending Balance) [4]              | \$2,778,199                      | \$1,539,518 | \$1,054,909 | \$1,208,142 | \$1,901,489 | \$2,931,533 |  |  |  |  |
| Senior Lien Debt Service Coverage (Test 1.00)      | 1.20                             | 1.20        | 1.26        | 1.26        | 1.25        | 1.35        |  |  |  |  |
| Subordinate Lien Debt Service Coverage (Test 1.15) | 5.42                             | 6.97        | 8.63        | 4.77        | 5.04        | 4.20        |  |  |  |  |
| All-In Debt Service Coverage (Target 1.50)         | 1.42                             | 1.79        | 2.08        | 2.14        | 2.48        | 2.53        |  |  |  |  |