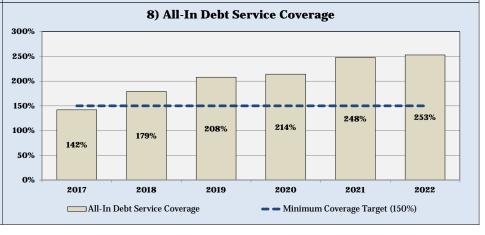

Summary of Projected Rate Adjustments and Key Operating Results

|                                                    | Fiscal Year Ending September 30, |             |             |             |             |             |  |  |  |  |
|----------------------------------------------------|----------------------------------|-------------|-------------|-------------|-------------|-------------|--|--|--|--|
| Description                                        | 2017                             | 2018        | 2019        | 2020        | 2021        | 2022        |  |  |  |  |
| Proposed Rate Adjustments                          | N/A [1]                          | 9.0%        | 9.0%        | 9.0%        | 9.0%        | 9.0%        |  |  |  |  |
| System Revenue Surplus / (Deficiency) [2]          | (\$695,240)                      | (\$123,303) | \$298,617   | \$505,149   | \$330,551   | \$519,572   |  |  |  |  |
| Operating and R&R Reserves (Ending Balance) [3]    | \$3,487,031                      | \$2,137,285 | \$1,955,863 | \$2,618,817 | \$3,647,294 | \$5,201,493 |  |  |  |  |
| Unrestricted Days of Cash (Target of 90 Days of    |                                  |             |             |             |             |             |  |  |  |  |
| Rate Revenue) [3]                                  | 136                              | 77          | 64          | 79          | 101         | 132         |  |  |  |  |
| Charter Reserve Balance Target                     | \$1,639,986                      | \$1,658,209 | \$1,731,729 | \$1,850,148 | \$2,039,641 | \$2,189,771 |  |  |  |  |
| Capital Reserves (Ending Balance) [4]              | \$2,778,199                      | \$1,539,518 | \$1,054,909 | \$1,208,142 | \$1,901,489 | \$2,931,533 |  |  |  |  |
| Senior Lien Debt Service Coverage (Test 1.00)      | 1.20                             | 1.20        | 1.26        | 1.26        | 1.25        | 1.35        |  |  |  |  |
| Subordinate Lien Debt Service Coverage (Test 1.15) | 5.42                             | 6.97        | 8.63        | 4.77        | 5.04        | 4.20        |  |  |  |  |
| All-In Debt Service Coverage (Target 1.50)         | 1.42                             | 1.79        | 2.08        | 2.14        | 2.48        | 2.53        |  |  |  |  |