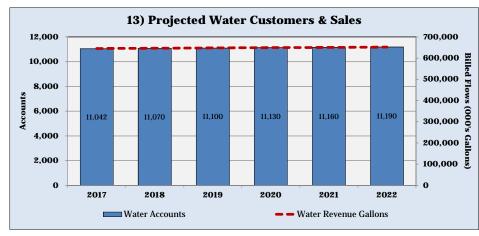

# Summary of Historical and Projected Water Accounts and Sales

| Line     |                                                                       |                 | Historical       | Projected Fiscal Year Ending September 30, |                  |                  |                  |                  |                  |                  |
|----------|-----------------------------------------------------------------------|-----------------|------------------|--------------------------------------------|------------------|------------------|------------------|------------------|------------------|------------------|
|          | Description                                                           | 2014            | 2015             | 2016                                       | 2017             | 2018             | 2019             | 2020             | 2021             | 2022             |
|          | INSIDE THE CITY                                                       |                 |                  |                                            |                  |                  |                  |                  |                  |                  |
|          | Residential Single Family                                             |                 |                  |                                            |                  |                  |                  |                  |                  |                  |
| 1        | Annual Account Growth                                                 | N/A             | 295              | 56                                         | 25               | 25               | 25               | 25               | 25               | 25               |
| 2        | Average Accounts Served During Year                                   | 9,370           | 9,665            | 9,721                                      | 9,746            | 9,771            | 9,796            | 9,821            | 9,846            | 9,871            |
| 3        | Equivalent Residential Connections (ERCs)                             | 9,375           | 9,668            | 9,726                                      | 9,751            | 9,776            | 9,801            | 9,826            | 9,851            | 9,876            |
| 4        | Total Water Sales (000s Gallons)                                      | 378,613         | 393,841          | 398,525                                    | 399,550          | 400,574          | 401,598          | 402,622          | 403,647          | 404,671          |
| 5        | Average Monthly Usage (000s Gallons)                                  | 3.4             | 3.4              | 3.4                                        | 3.4              | 3.4              | 3.4              | 3.4              | 3.4              | 3.4              |
|          | Residential Multi Family                                              |                 |                  |                                            |                  |                  |                  |                  |                  |                  |
| 6        | Annual Account Growth                                                 | N/A             | 2                | (1)                                        | 0                | 0                | 0                | 0                | 0                | 0                |
| 7        | Average Accounts Served During Year                                   | 50              | 52               | 51                                         | 51               | 51               | 51               | 51               | 51               | 51               |
| 8        | Equivalent Residential Connections (ERCs)                             | 130             | 135              | 132                                        | 132              | 132              | 132              | 132              | 132              | 132              |
| 9        | Total Water Sales (000s Gallons)                                      | 18,785          | 20,366           | 18,205                                     | 18,205           | 18,205           | 18,205           | 18,205           | 18,205           | 18,205           |
| 10       | Average Monthly Usage (000s Gallons)                                  | 12.1            | 12.6             | 11.5                                       | 11.5             | 11.5             | 11.5             | 11.5             | 11.5             | 11.5             |
|          | G                                                                     |                 |                  |                                            |                  |                  |                  |                  |                  |                  |
|          | Commercial                                                            | **/*            | 2                | -                                          | 2                | 2                | _                | ~                | -                | -                |
| 11       | Annual Account Growth                                                 | N/A             | 2                | 7                                          | 3                | 3                | 5                | 5                | 5                | 5                |
| 12       | Average Accounts Served During Year                                   | 468             | 470              | 478                                        | 481              | 484              | 489              | 494              | 499              | 504              |
| 13       | Equivalent Residential Connections (ERCs)                             | 986             | 980              | 1,006                                      | 1,009            | 1,012            | 1,017            | 1,022            | 1,027            | 1,032            |
| 14       | Total Water Sales (000s Gallons)                                      | 39,330          | 42,892           | 43,383                                     | 43,546           | 43,708           | 43,979           | 44,250           | 44,521           | 44,792           |
| 15       | Average Monthly Usage (000s Gallons)                                  | 3.3             | 3.6              | 3.6                                        | 3.6              | 3.6              | 3.6              | 3.6              | 3.6              | 3.6              |
|          | Total Inside the City                                                 |                 |                  |                                            |                  |                  |                  |                  |                  |                  |
| 16       | Annual Account Growth                                                 | N/A             | 299              | 62                                         | 28               | 28               | 30               | 30               | 30               | 30               |
| 17       | Average Accounts Served During Year                                   | 9,888           | 10,187           | 10,249                                     | 10,277           | 10,305           | 10,335           | 10,365           | 10,395           | 10,425           |
| 18       | Equivalent Residential Connections (ERCs)                             | 10,491          | 10,782           | 10,864                                     | 10,892           | 10,920           | 10,950           | 10,980           | 11,010           | 11,040           |
| 19       | Total Water Sales (000s Gallons)                                      | 436,728         | 457,100          | 460,113                                    | 461,300          | 462,487          | 463,782          | 465,077          | 466,372          | 467,667          |
| 20       | Average Monthly Usage (000s Gallons)                                  | 19              | 20               | 18                                         | 18               | 18               | 19               | 19               | 19               | 19               |
|          | OUTSIDE THE CITY                                                      |                 |                  |                                            |                  |                  |                  |                  |                  |                  |
|          | Residential Single Family                                             |                 |                  |                                            |                  |                  |                  |                  |                  |                  |
| 21       | Annual Account Growth                                                 | N/A             | 15               | (1)                                        | 0                | 0                | 0                | 0                | 0                | 0                |
| 22       | Average Accounts Served During Year                                   | 742             | 756              | 755                                        | 755              | 755              | 755              | 755              | 755              | 755              |
| 23       | Equivalent Residential Connections (ERCs)                             | 755             | 764              | 756                                        | 756              | 756              | 756              | 756              | 756              | 756              |
| 24       | Total Water Sales (000s Gallons)                                      | 26,284          | 28,549           | 28,334                                     | 28,333           | 28,333           | 28,333           | 28,333           | 28,333           | 28,333           |
| 25       | Average Monthly Usage (000s Gallons)                                  | 2.9             | 3.1              | 3.1                                        | 3.1              | 3.1              | 3.1              | 3.1              | 3.1              | 3.1              |
|          | Commercial                                                            |                 |                  |                                            |                  |                  |                  |                  |                  |                  |
| 26       | Annual Account Growth                                                 | N/A             | 0                | (0)                                        | 0                | 0                | 0                | 0                | 0                | 0                |
| 27       | Average Accounts Served During Year                                   | 8               | 8                | 8                                          | 8                | 8                | 8                | 8                | 8                | 8                |
| 28       | Equivalent Residential Connections (ERCs)                             | 15              | 17               | 15                                         | 15               | 15               | 15               | 15               | 15               | 15               |
| 29       | Total Water Sales (000s Gallons)                                      | 1,128           | 355              | 496                                        | 496              | 496              | 496              | 496              | 496              | 496              |
| 30       | Average Monthly Usage (000s Gallons)                                  | 6.3             | 6.3              | 2.8                                        | 2.8              | 2.8              | 2.8              | 2.8              | 2.8              | 2.8              |
|          |                                                                       |                 |                  |                                            |                  |                  |                  |                  |                  |                  |
| 21       | Volusia County                                                        | 27/4            |                  |                                            |                  |                  | 0                |                  | 0                |                  |
| 31       | Annual Account Growth                                                 | N/A             | 0                | 0                                          | 0                | 0                | 0                | 0                | 0                | 0                |
| 32       | Average Accounts Served During Year                                   | 1               | 1                | 1                                          | 1                | 1                | 1                | 1                | 1                | 1                |
| 33       | Equivalent Residential Connections (ERCs)                             | 80              | 80               | 80                                         | 80               | 80               | 80               | 80               | 80               | 80               |
| 34<br>35 | Total Water Sales (000s Gallons) Average Monthly Usage (000s Gallons) | 99,474<br>103.6 | 108,978<br>113.5 | 149,118<br>155.3                           | 149,118<br>155.3 | 149,118<br>155.3 | 149,118<br>155.3 | 149,118<br>155.3 | 149,118<br>155.3 | 149,118<br>155.3 |
| 55       | Therage monanty estage (6000 canons)                                  | 100.0           | 110.0            | 100.0                                      | 100.0            | 100.0            | 100.0            | 100.0            | 100.0            | 100.0            |
|          | Total Outside the City                                                |                 |                  |                                            |                  |                  |                  |                  |                  |                  |
| 36       | Annual Account Growth                                                 | N/A             | 15               | (1)                                        | 0                | 0                | 0                | 0                | 0                | 0                |
| 37       | Average Accounts Served During Year                                   | 751             | 766              | 764                                        | 764              | 764              | 764              | 764              | 764              | 764              |
| 38       | Equivalent Residential Connections (ERCs)                             | 850             | 861              | 851                                        | 851              | 851              | 851              | 851              | 851              | 851              |
| 39       | Total Water Sales (000s Gallons)                                      | 126,885         | 137,882          | 177,948                                    | 177,948          | 177,948          | 177,948          | 177,948          | 177,948          | 177,948          |
| 40       | Average Monthly Usage (000s Gallons)                                  | 113             | 123              | 161                                        | 161              | 161              | 161              | 161              | 161              | 161              |
|          | TOTAL RETAIL WATER SYSTEM                                             |                 |                  |                                            |                  |                  |                  |                  |                  |                  |
| 41       | Annual Account Growth                                                 | N/A             | 313              | 61                                         | 28               | 28               | 30               | 30               | 30               | 30               |
| 42       | Average Accounts Served During Year                                   | 10,640          | 10,953           | 11,014                                     | 11,042           | 11,070           | 11,100           | 11,130           | 11,160           | 11,190           |
| 43       | Equivalent Residential Connections (ERCs)                             | 11,341          | 11,643           | 11,714                                     | 11,742           | 11,770           | 11,800           | 11,830           | 11,860           | 11,890           |
| 44       | Total Water Sales (000s Gallons)                                      | 563,614         | 594,982          | 638,061                                    | 639,248          | 640,434          | 641,730          | 643,025          | 644,320          | 645,615          |
| 45       | Average Monthly Usage (000s Gallons)                                  | 4.1             | 4.3              | 4.5                                        | 4.5              | 4.5              | 4.5              | 4.5              | 4.5              | 4.5              |
|          |                                                                       |                 |                  |                                            |                  |                  |                  |                  |                  |                  |