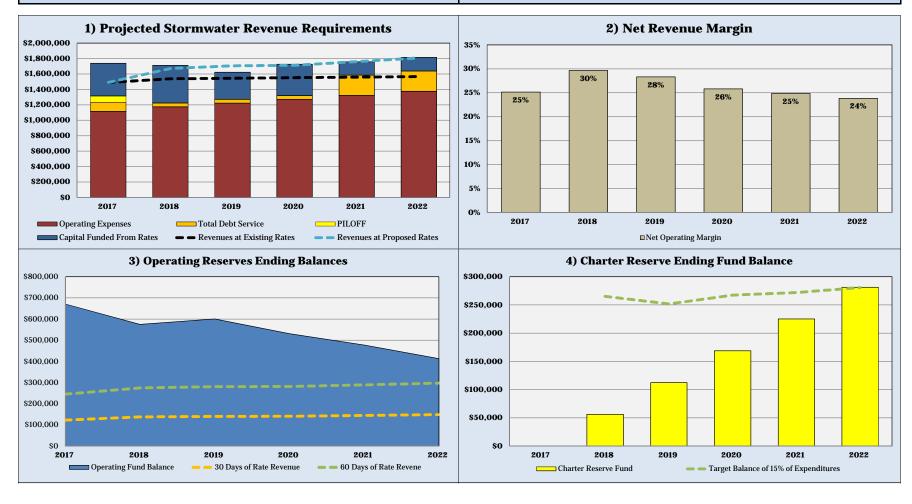

#### **CASH BALANCES**

In Fiscal Year 2011 the City adopted Resolution No. 2011-R-20, which established a fund balance policy applying to all General Fund balances. Subsequently in Fiscal Year 2016 the City adopted Resolution 2016-R-40 which extended the fund balance policy to all operating funds including the water, wastewater, stormwater and sanitation enterprise funds. The adopted fund balance policy

establishes a reserve balance target equal to 15% of the current fiscal year operating expenditures and transfers out, with a maximum of 25%. If the reserve balance amount falls below targeted levels the City must begin a plan to achieve the minimum balance of 15% within five (5) years. Additionally, the City targets unrestricted cash balances between 45 to 90 days of rate revenue. By the end of the Forecast Period the City is projected to have \$5.2 million in unrestricted reserves, as shown in Table 1-15, which meets all internal City policy requirements and targets.