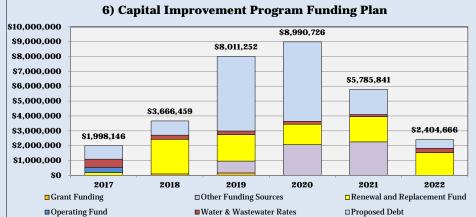

# CAPITAL IMPROVEMENT PLAN

The Capital Improvement Program ("CIP") utilized in this analysis was based on the Fiscal Year 2017 - 2022 CIP, as provided by City. The City's project cost estimates were based on current year dollars and therefore these projected amounts were escalated by the Engineering News-Record (ENR) index, which is approximately 3.0% per year, to account for cost inflation over the Forecast Period. The CIP includes approximately \$30.9 million in improvements, renewals and replacements, and regulatory related investments. The financial forecast assumes that the anticipated CIP will be fully funded through a combination of rate revenues, cash reserves, impact fees, assessments, and proposed debt as shown on Table 1-11.