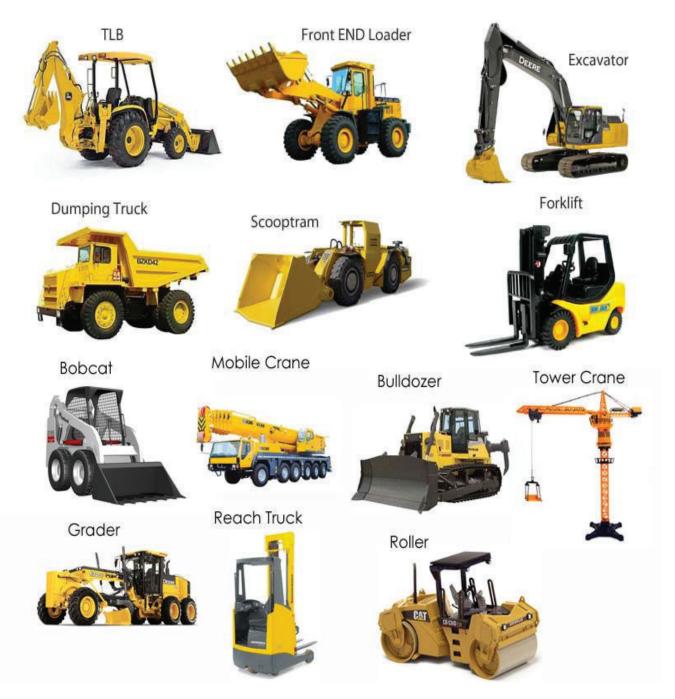

Circle your favorite earth moving machine above.

Draw a picture of it in the space provided.