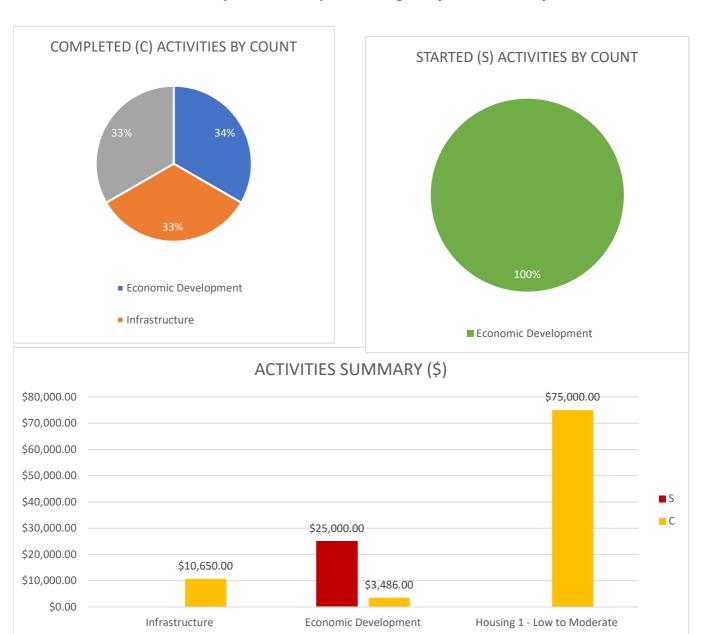

Total number of Activities started
Total number of Activities completed
Current Year Taxable Value in CRA
Actual expended increment revenue
Base Year Taxable Value in CRA
Current Year Tax Increment Value

| 1                    |
|----------------------|
| 3                    |
| \$<br>102,395,321.00 |
| \$<br>-              |
| \$<br>62,754,205.00  |
| \$<br>39,641,116.00  |
|                      |
| \$<br>75,000.00      |

Total amount expended for low and middle income affordable housing

The following is a summary of this community redevelopment agency's achievement of its redevelopment plan's goals.

| CRA PLAN PAGE |
|---------------|
| 57            |
| 58            |
| 53            |
| 58            |
|               |
|               |
|               |
|               |
|               |
|               |
|               |
|               |
|               |
|               |
|               |