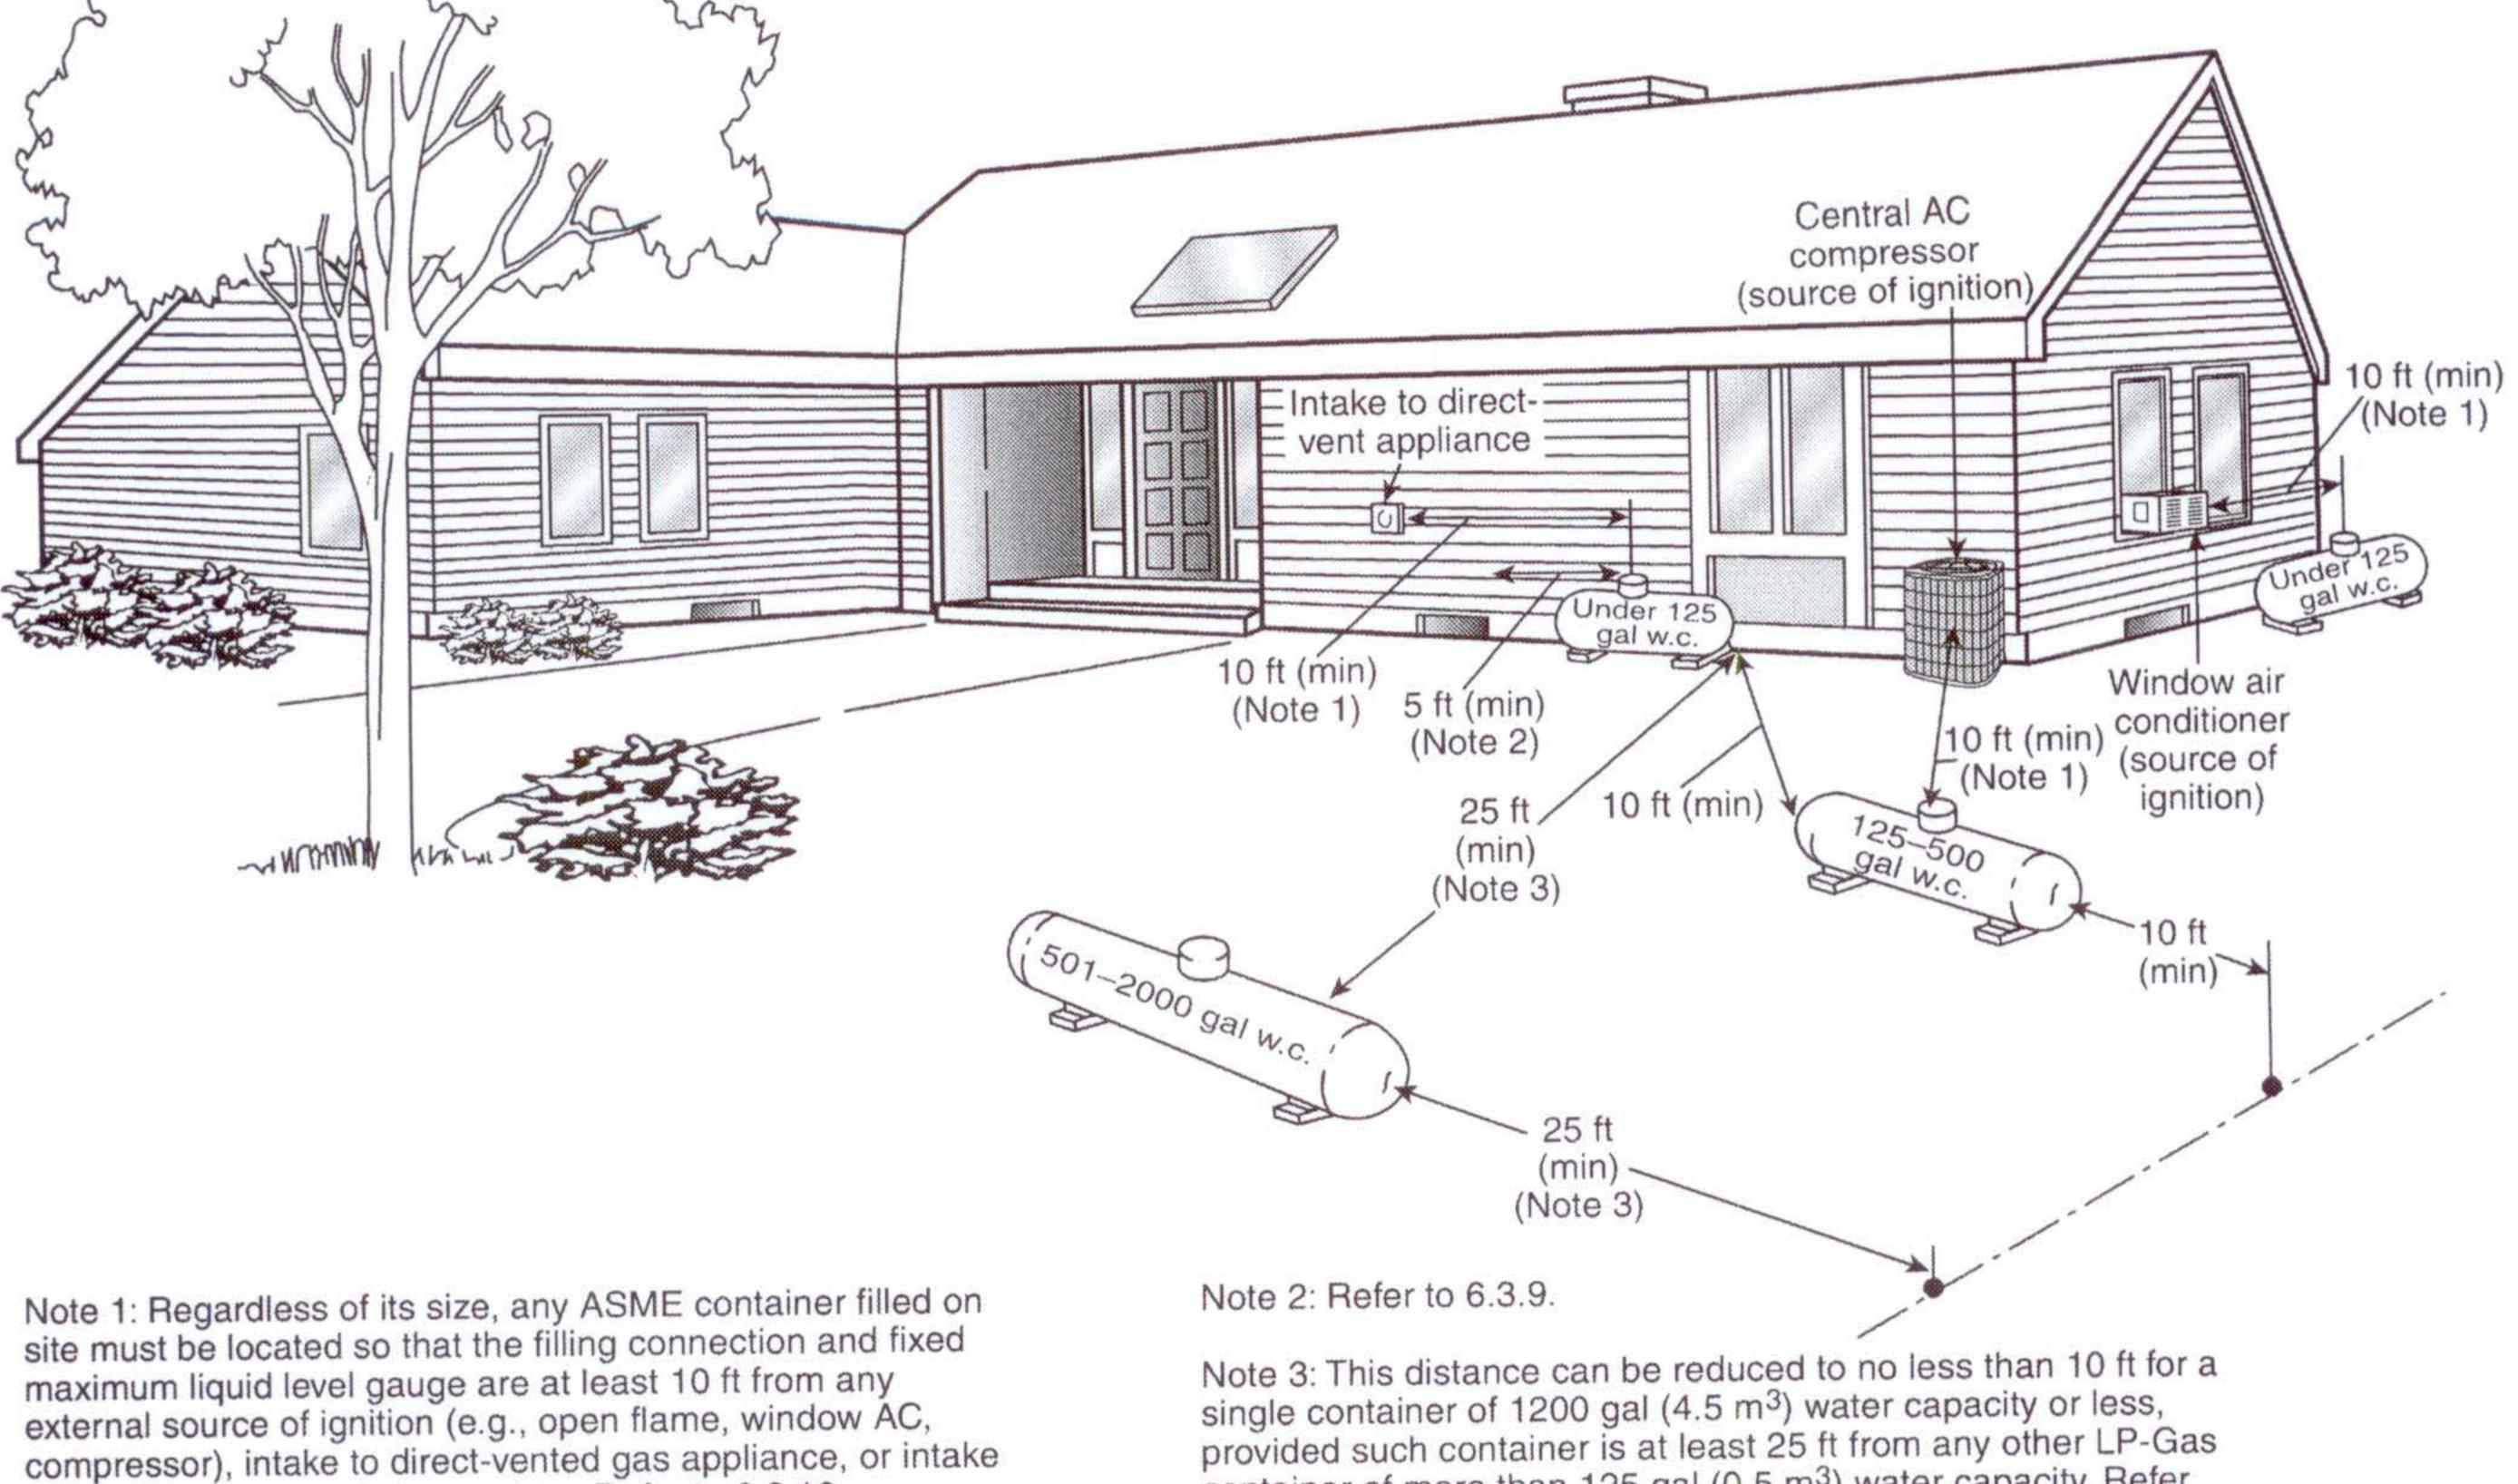

For SI units, 1 ft = 0.3048 m

Note 1:5 ft minimum front relief valve in any direction away from any exterior source of ignition, openings into direct-vent appliances, or mechanical ventilation air intakes. Refer to 6.3.7(2).

Note 2: If the cylinder is filled on site from a bulk truck, the filling connection and vent valve must be at least 10 ft from any exterior source of ignition, openings into direct-vent appliances, or mechanical ventilation air intakes. Refer to 6.3.10.

Note 3: Refer to 6.3.7(1).

to a mechanical ventilation system. Refer to 6.3.10.

container of more than 125 gal (0.5 m³) water capacity. Refer to 6.3.3.