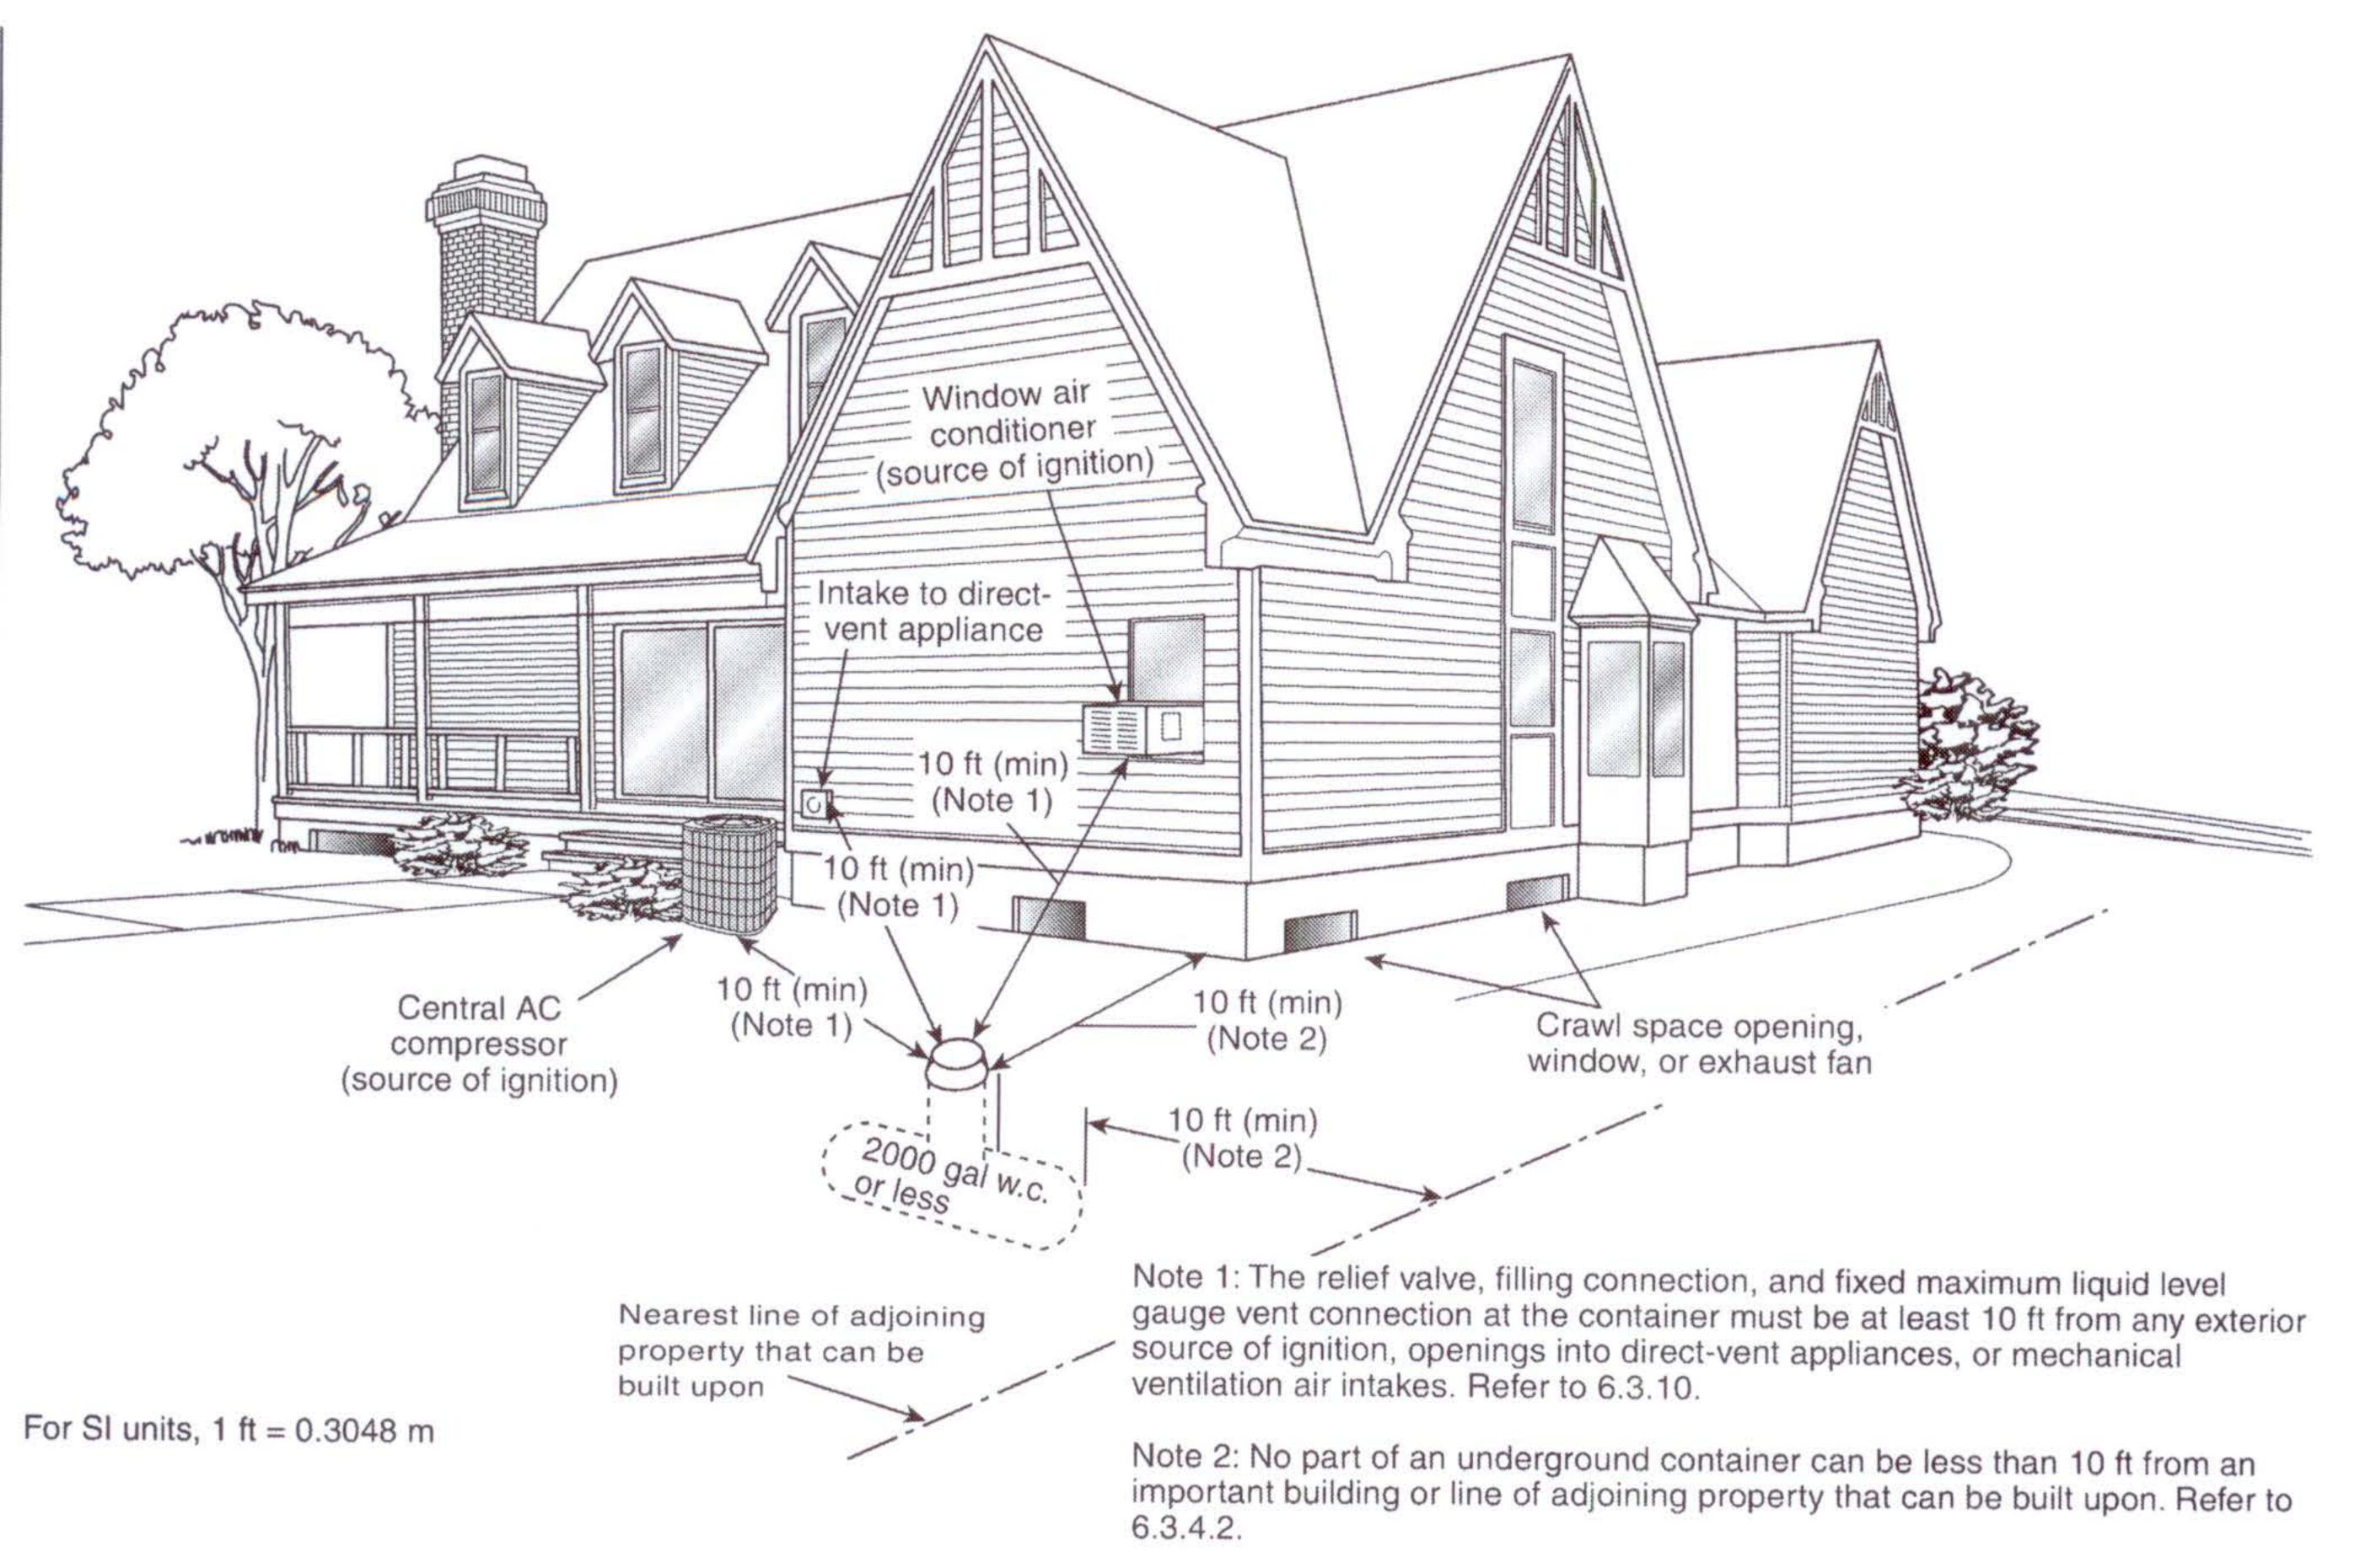

For SI units, 1 ft = 0.3048 m

Note 1:5 ft minimum front relief valve in any direction away from any exterior source of ignition, openings into direct-vent appliances, or mechanical ventilation air intakes. Refer to 6.3.7(2).

Note 2: If the cylinder is filled on site from a bulk truck, the filling connection and vent valve must be at least 10 ft from any exterior source of ignition, openings into direct-vent appliances, or mechanical ventilation air intakes. Refer to 6.3.10.

Note 3: Refer to 6.3.7(1).

to a mechanical ventilation system. Refer to 6.3.10.

container of more than 125 gal (0.5 m³) water capacity. Refer to 6.3.3.