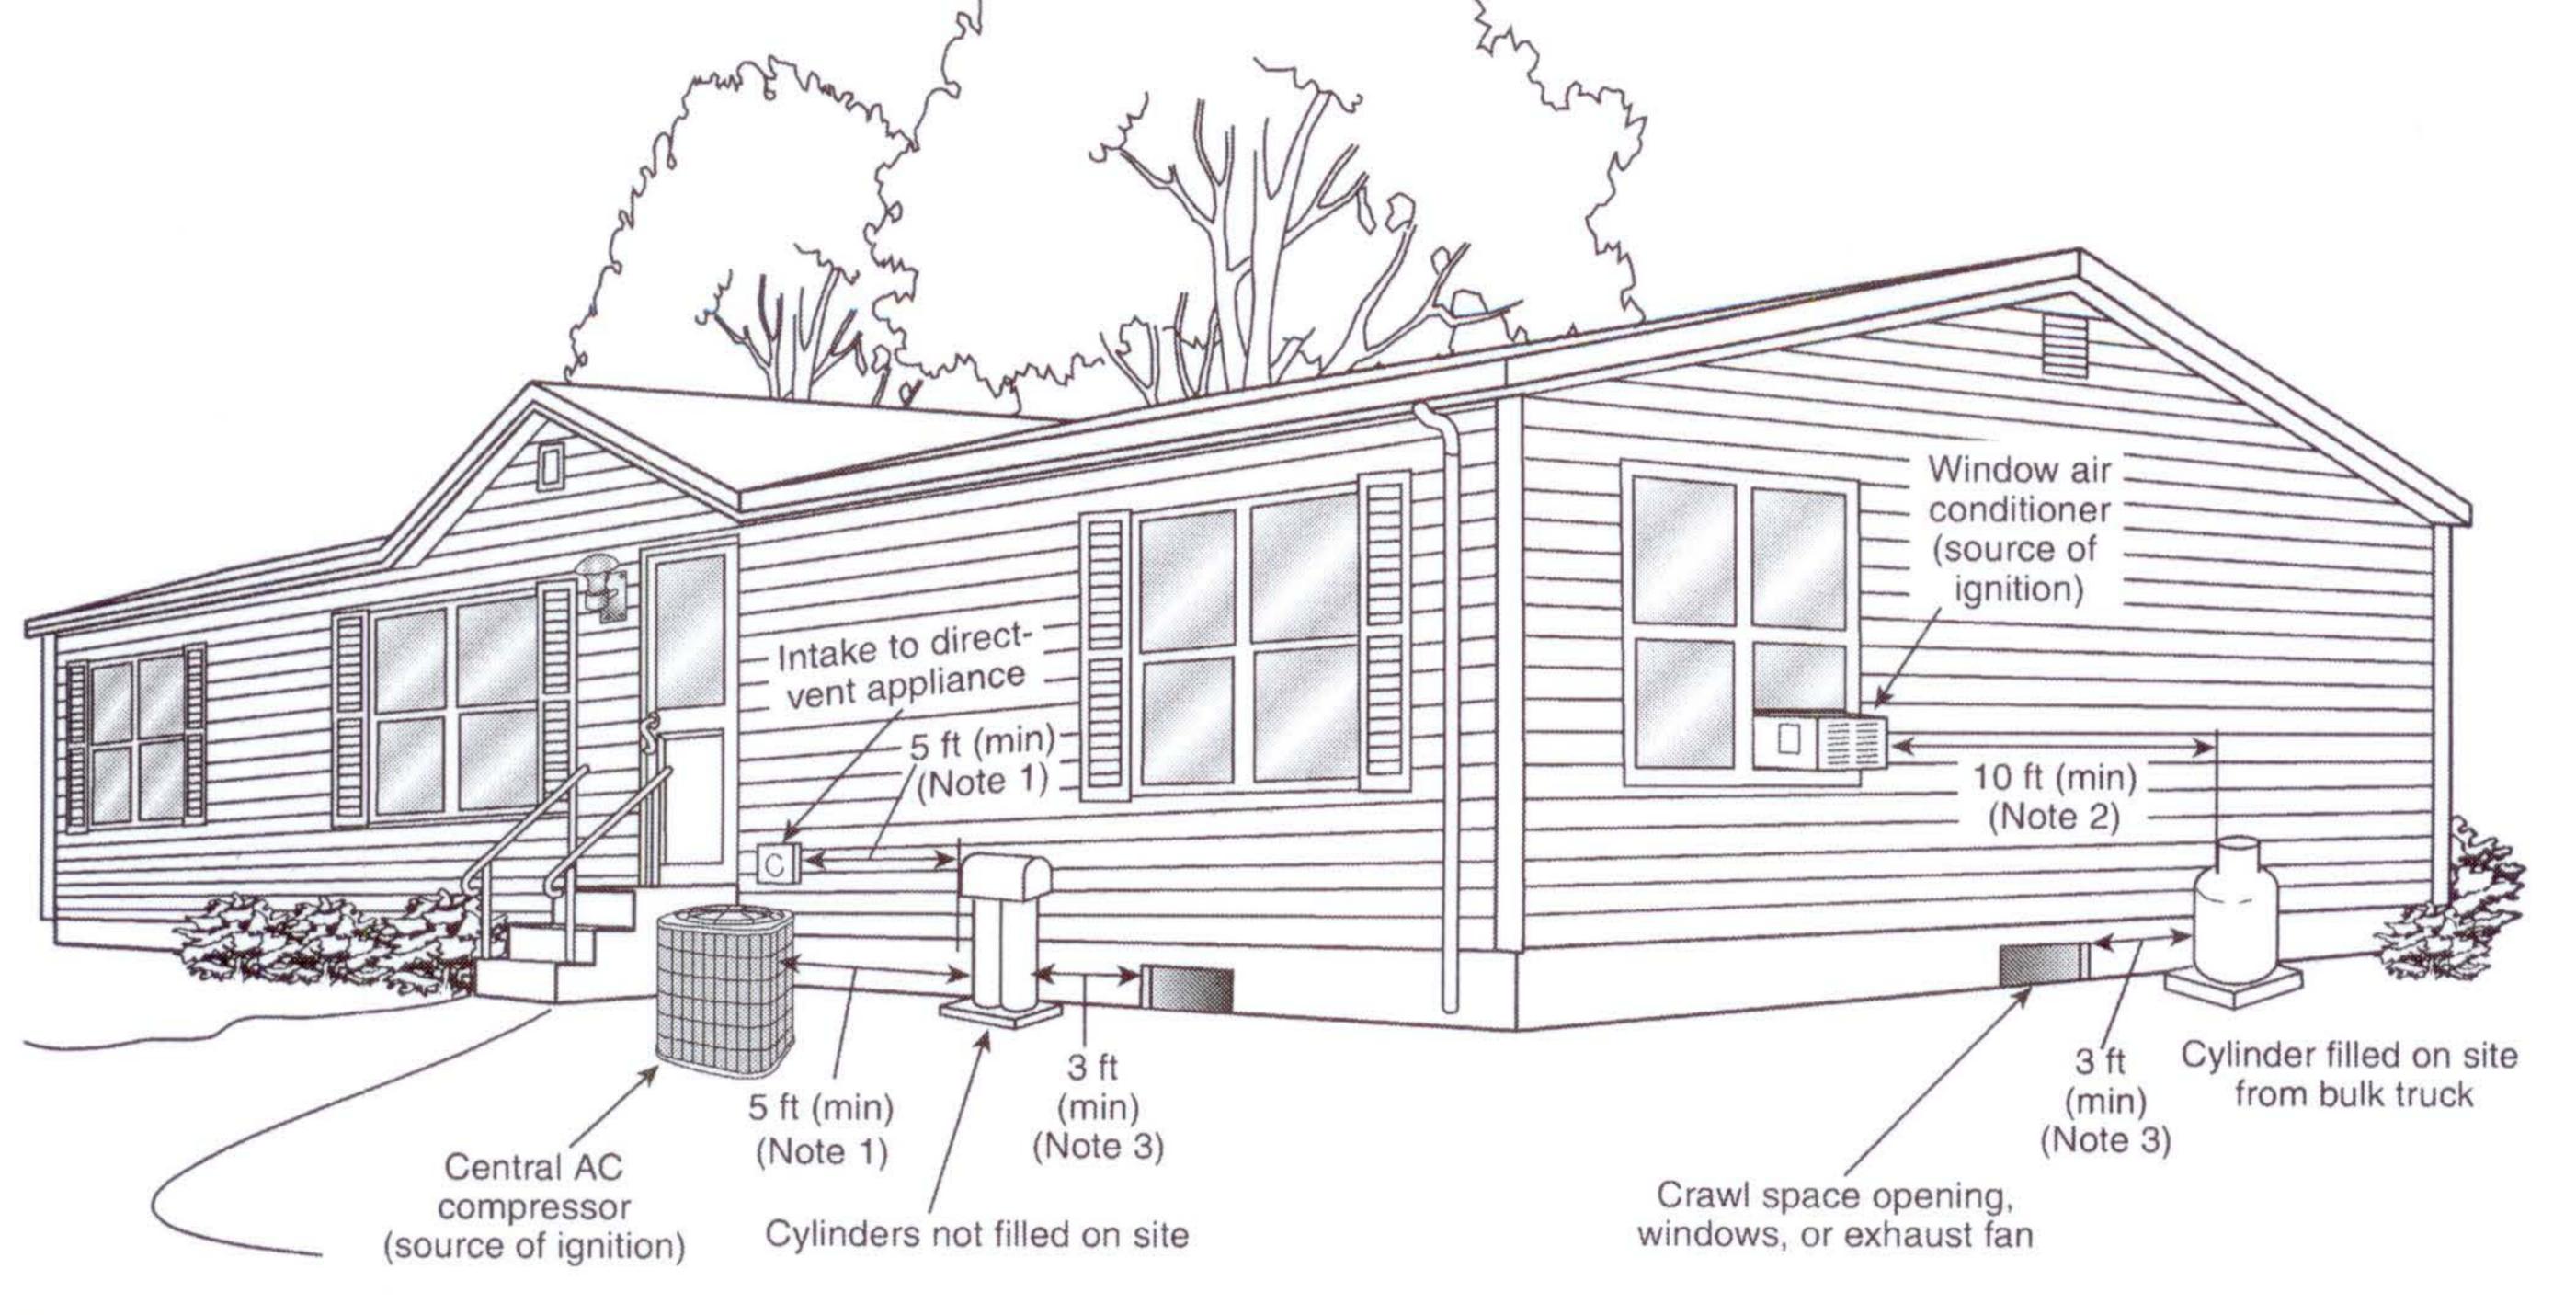

For SI units, 1 ft = 0.3048 m

Note 1:5 ft minimum front relief valve in any direction away from any exterior source of ignition, openings into direct-vent appliances, or mechanical ventilation air intakes. Refer to 6.3.7(2).

Note 2: If the cylinder is filled on site from a bulk truck, the filling connection and vent valve must be at least 10 ft from any exterior source of ignition, openings into direct-vent appliances, or mechanical ventilation air intakes. Refer to 6.3.10.

Note 3: Refer to 6.3.7(1).

to a mechanical ventilation system. Refer to 6.3.10.

container of more than 125 gal (0.5 m³) water capacity. Refer to 6.3.3.